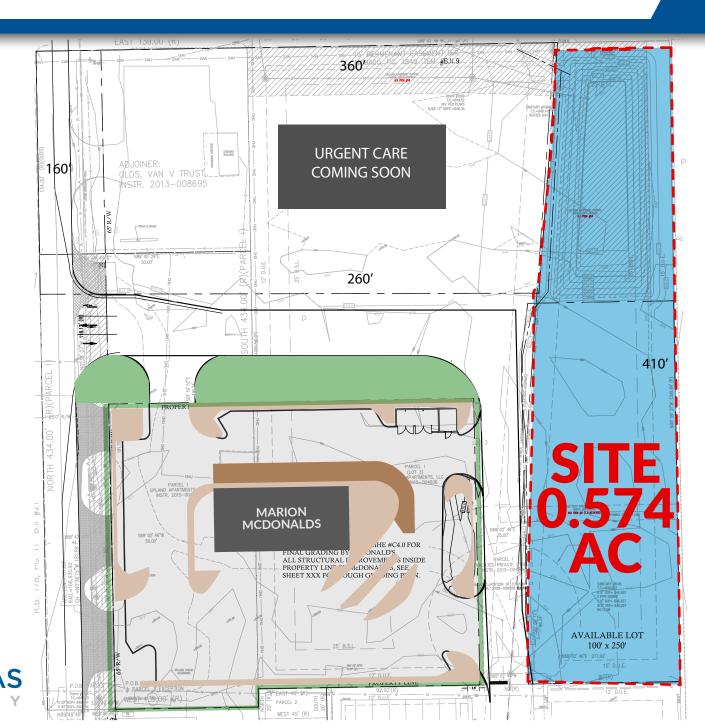

#### **PROPERTY HIGHLIGHTS:**

- Join relocating new construction McDonalds at the highest traffic intersection in Marion, Indiana
- Site has access and visibility to over 35,000 cars per day along the markets main retail corridor
- Marion has a 10 mile county seat trade area draw with over 75,000 in population
- Located minutes from Indiana Wesleyan with over
- Flexible parcel sizes from .2 AC to .574 AC Available