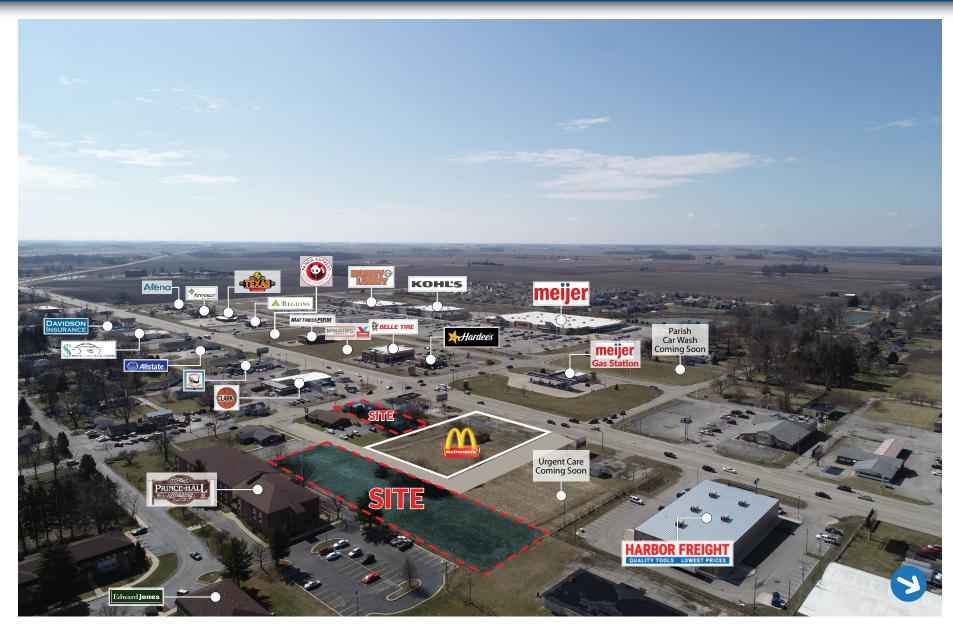

#### **PROPERTY HIGHLIGHTS:**

- Join relocating new construction McDonalds at the highest traffic intersection in Marion, Indiana
- Site has access and visibility to over 35,000 cars per day along the markets main retail corridor
- Marion has a 10 mile county seat trade area draw with over 75,000 in population
- Located minutes from Indiana Wesleyan with over
- Flexible parcel sizes from .2 AC to .574 AC Available