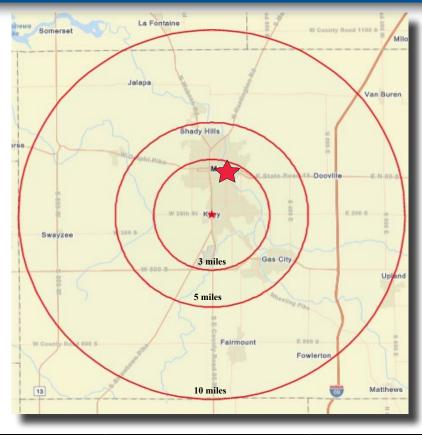

# **0.2-0.574 AC COMMERCIAL LOTS AVAILABLE**ACCESS TO HIGHEST TRAFFIC INTERSECTION IN GRANT COUNTY FOR SALE, GROUND LEASE OR BTS

3 mile

25,071

9.493

\$47,176

16,348

Population

Households

T: 317-472-1800

5 mile

43,524

17,483

\$52,735

24,448

10 mile

60,829

24.351

\$57,443

29,555

FOR SALE, GROUND LEASE OR BTS

FOR SALE, GROUND LEASE OR BTS

FOR SALE, GROUND LEASE OR BTS

SITE OVERVIEW

FOR SALE, GROUND LEASE OR BTS

SITE OVERVIEW

FOR SALE, GROUND LEASE OR BTS

| DEMOGRAPHICS       | 1 mile   | 3 mile   | 5 mile   | 10 mile  |
|--------------------|----------|----------|----------|----------|
| Population         | 6,231    | 25,071   | 43,524   | 60,829   |
| Households         | 1,711    | 9,493    | 17,483   | 24,351   |
| Average HH Incomes | \$46,873 | \$47,176 | \$52,735 | \$57,443 |
| Employees          | 4,714    | 16,348   | 24,448   | 29,555   |