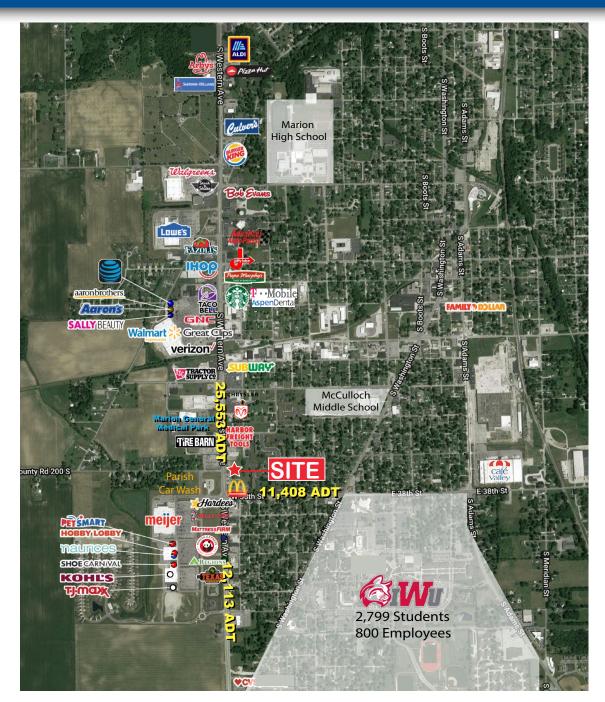

#### **PROPERTY HIGHLIGHTS:**

- Join relocating new construction McDonalds at the highest traffic intersection in Marion, Indiana
- Site has access and visibility to over 35,000 cars per day along the markets main retail corridor
- Marion has a 10 mile county seat trade area draw with over 75,000 in population
- Located minutes from Indiana Wesleyan with over
- Flexible parcel sizes from .2 AC to .574 AC Available