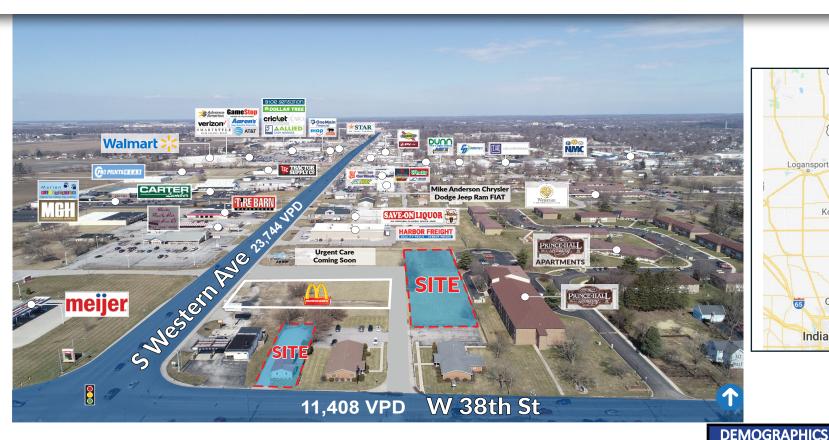

# **0.2-0.574 AC COMMERCIAL LOTS AVAILABLE**ACCESS TO HIGHEST TRAFFIC INTERSECTION IN GRANT COUNTY FOR SALE, GROUND LEASE OR BTS

3 mile

25,071

9.493

\$47,176

16,348

Population

Households

#### **PROPERTY HIGHLIGHTS:**

- Join relocating new construction McDonalds at the highest traffic intersection in Marion, Indiana
- Site has access and visibility to over 35,000 cars per day along the markets main retail corridor
- Marion has a 10 mile county seat trade area draw with over 75,000 in population
- Located minutes from Indiana Wesleyan with over
- Flexible parcel sizes from .2 AC to .574 AC Available

SITE OVERVIEW

FOR SALE, GROUND LEASE OR BTS

| DEMOGRAPHICS       | 1 mile   | 3 mile   | 5 mile   | 10 mile  |
|--------------------|----------|----------|----------|----------|
| Population         | 6,231    | 25,071   | 43,524   | 60,829   |
| Households         | 1,711    | 9,493    | 17,483   | 24,351   |
| Average HH Incomes | \$46,873 | \$47,176 | \$52,735 | \$57,443 |
| Employees          | 4,714    | 16,348   | 24,448   | 29,555   |