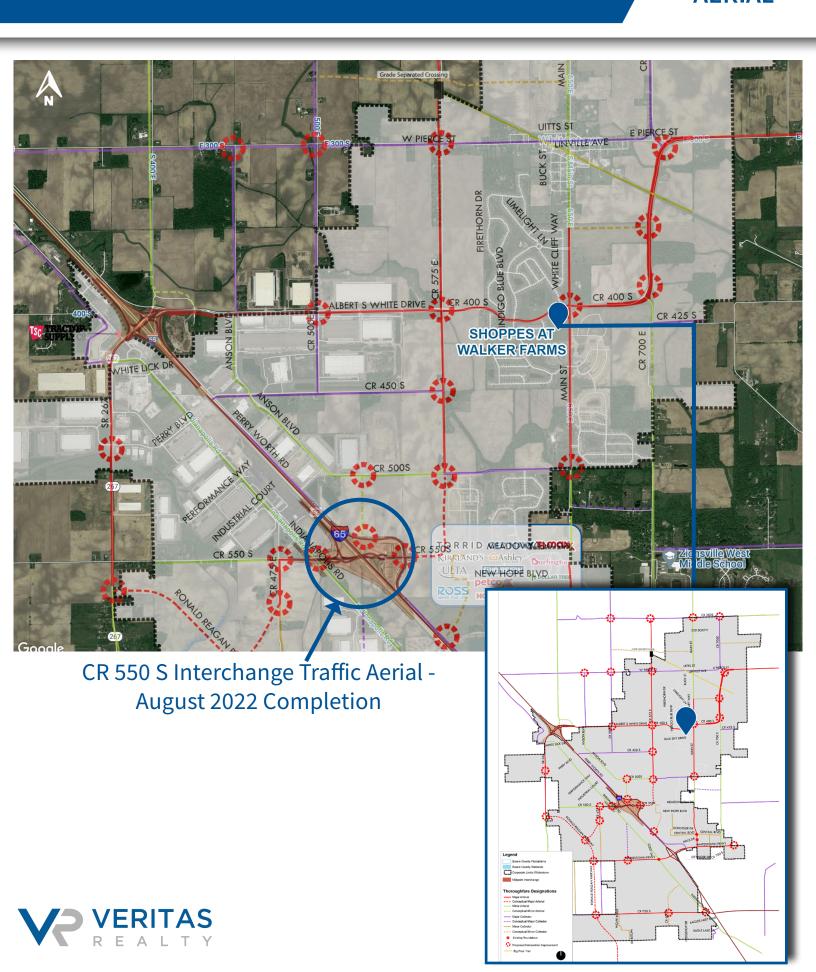

TRAFFIC AERIAL

NEW RETAIL & MEDICAL DEVELOPMENT | LATE 2022

4002 S. Main Street, Whitestown, IN 46038

Information within this brochure has been obtained from sources believed reliable, but we make no representations or warranties, expressed or implied, as to the accuracy of the information. Prospective tenant and tenant representatives must verify the information and bears all risk for any inaccuracies as it relates to property and market information.