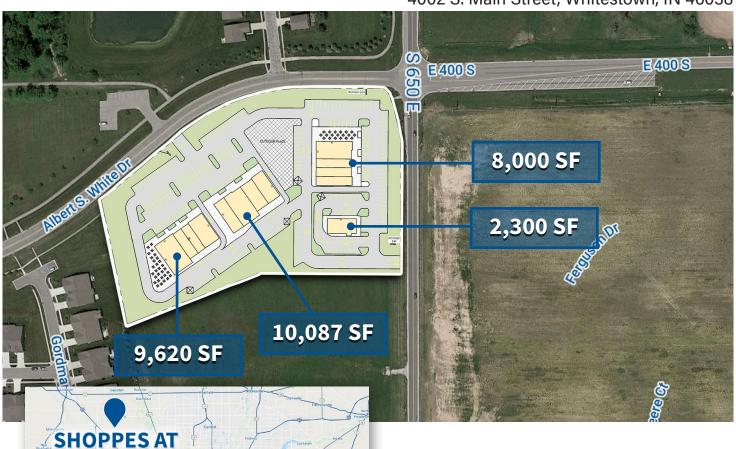

### NEW RETAIL & MEDICAL DEVELOPMENT | LATE 2022

4002 S. Main Street, Whitestown, IN 46038

### PROPERTY HIGHLIGHTS:

- New construction retail, medical & restaurant development coming late 2022
- Perfectly situated at the hard corner (SWC) of Main St & Albert S. White Dr. in Whitestown
- Strong neighborhood location in underserved Whitestown trade-area
- Drive-thru and large patio opportunities available
- Located on the Ronald Reagan Parkway Expansion connecting 146th Street to SR-267
- Whitestown has been named the fastest growing municipality in the state for 8+ years