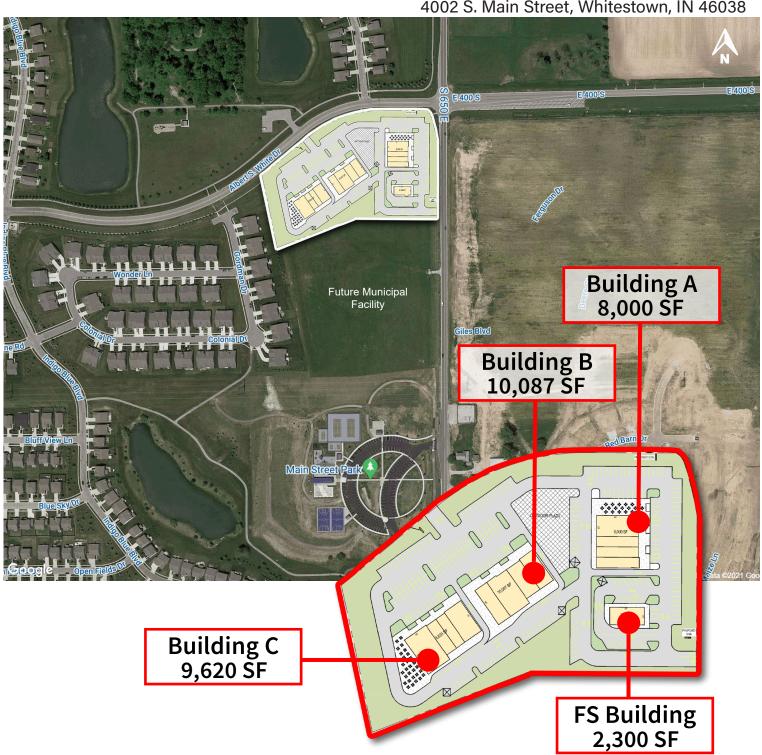

### NEW RETAIL & MEDICAL DEVELOPMENT | LATE 2022

4002 S. Main Street, Whitestown, IN 46038

### PROPERTY HIGHLIGHTS:

- New construction retail, medical & restaurant development coming late 2022
- Perfectly situated at the hard corner (SWC) of Main St & Albert S. White Dr. in Whitestown
- Strong neighborhood location in underserved Whitestown trade-area
- Drive-thru and large patio opportunities available
- Located on the Ronald Reagan Parkway Expansion connecting 146th Street to SR-267
- Whitestown has been named the fastest growing municipality in the state for 8+ years