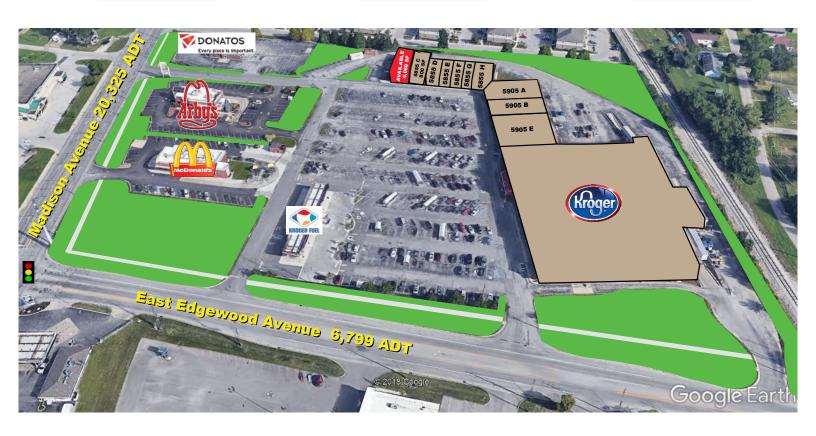

### **Madison & Edgewood Shoppes**

#### **Property Highlights:**

- Kroger Shadow Anchor Center
- 4,069 SF Suite Available
- Tenants Include McDonalds, Arby's, Donato's Pizza, Great Clips, and Heartland Dental
- Located on the High Traffic Intersection of Edgewood and Madison Avenue
- Densely Populated and Underserved Trade Area
- Pylon Sign Available

# Madison & Edgewood Shoppes AVAILABLE: 4,069 SF

5855 Madison Avenue, Indianapolis, IN 46227

Project Overview

Aerial (Market

Site Plan

| Suite             | Tenant                        | SF     |  |
|-------------------|-------------------------------|--------|--|
| 5855 A            | Available                     | 4,069  |  |
| 5855 C            | Trinity Insurance             | 800    |  |
| 5855 D            | Great Clips                   | 1,200  |  |
| 5855 E            | Lovely Nails                  | 1,200  |  |
| 5855 F            | Great Wall                    | 1,200  |  |
| 5855 G            | City Wireless                 | 1,200  |  |
| 5855 H            | Heartland Family Dental       | 2,400  |  |
| 5905 A            | GZ Club, Food, Drink, Karaoke | 3,200  |  |
| 5905 B            | Friendly Tobacco Shop         | 1,600  |  |
| 5905 E            | CSI Plasma                    | 11,200 |  |
|                   | Kroger                        |        |  |
|                   | McDonald's                    |        |  |
|                   | Arby's                        |        |  |
|                   | Donatos                       |        |  |
| Total GLA: 28,069 |                               |        |  |