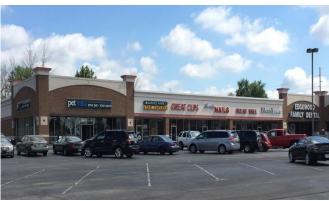

#### **Property Highlights:**

- Kroger Shadow Anchor Center
- 4,069 SF Suite Available
- Tenants Include McDonalds, Arby's, Donato's Pizza, Great Clips, and Heartland Dental
- Located on the High Traffic Intersection of Edgewood and Madison Avenue
- Densely Populated and Underserved Trade Area
- Pylon Sign Available

# Madison & Edgewood Shoppes AVAILABLE: 4,069 SF

5855 Madison Avenue, Indianapolis, IN 46227

Project Overview

Aerial (Market

Site Plan

| Suite             | Tenant                        | SF     |  |
|-------------------|-------------------------------|--------|--|
| 5855 A            | Available                     | 4,069  |  |
| 5855 C            | Trinity Insurance             | 800    |  |
| 5855 D            | Great Clips                   | 1,200  |  |
| 5855 E            | Lovely Nails                  | 1,200  |  |
| 5855 F            | Great Wall                    | 1,200  |  |
| 5855 G            | City Wireless                 | 1,200  |  |
| 5855 H            | Heartland Family Dental       | 2,400  |  |
| 5905 A            | GZ Club, Food, Drink, Karaoke | 3,200  |  |
| 5905 B            | Friendly Tobacco Shop         | 1,600  |  |
| 5905 E            | CSI Plasma                    | 11,200 |  |
|                   | Kroger                        |        |  |
|                   | McDonald's                    |        |  |
|                   | Arby's                        |        |  |
|                   | Donatos                       |        |  |
| Total GLA: 28,069 |                               |        |  |