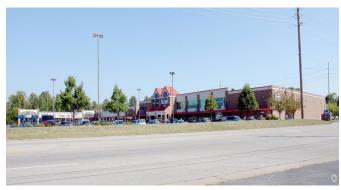

### **Madison & Edgewood Shoppes**

#### **Property Highlights:**

- Kroger Shadow Anchor Center
- 4,069 SF Suite Available
- Tenants Include McDonalds, Arby's, Donato's Pizza, Great Clips, and Heartland Dental
- Located on the High Traffic Intersection of Edgewood and Madison Avenue
- Densely Populated and Underserved Trade Area
- Pylon Sign Available