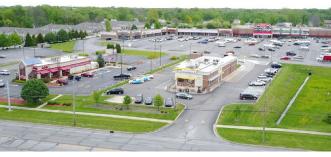

### **Madison & Edgewood Shoppes**

#### **AVAILABLE: 4,069 SF**

5855 Madison Avenue, Indianapolis, IN 46227

**Project Overview** 

Aerial (Market)

Site Plan

#### **Property Highlights:**

- Kroger Shadow Anchor Center
- 4,069 SF Suite Available
- Tenants Include McDonalds, Arby's, Donato's Pizza, Great Clips, and Heartland Dental
- Located on the High Traffic Intersection of Edgewood and Madison Avenue
- Densely Populated and Underserved Trade Area
- Pylon Sign Available