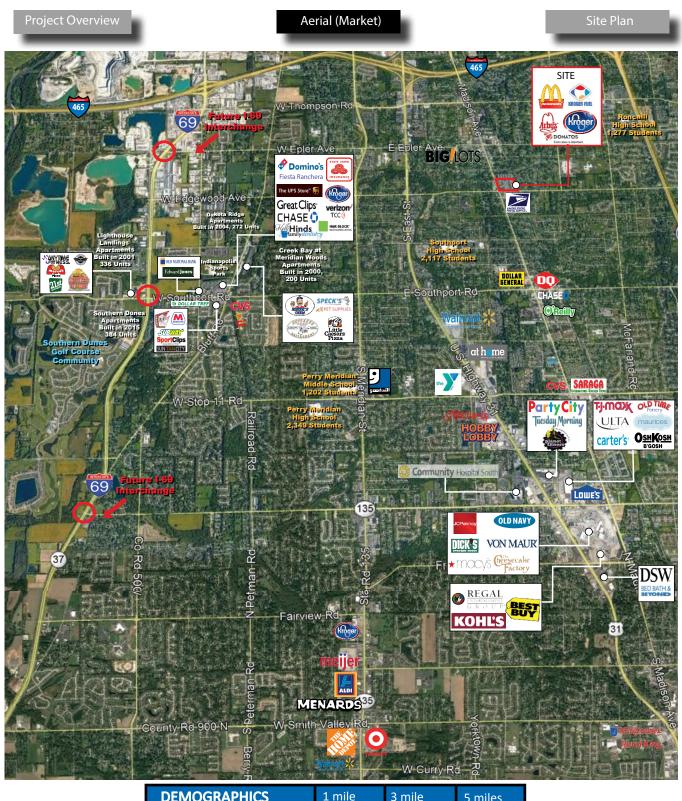

### **Madison & Edgewood Shoppes**

#### **Property Highlights:**

- Kroger Shadow Anchor Center
- 4,069 SF Suite Available
- Tenants Include McDonalds, Arby's, Donato's Pizza, Great Clips, and Heartland Dental
- Located on the High Traffic Intersection of Edgewood and Madison Avenue
- Densely Populated and Underserved Trade Area
- Pylon Sign Available

## Madison & Edgewood Shoppes

**AVAILABLE: 4,069 SF** 

5855 Madison Avenue, Indianapolis, IN 46227

| DEMOGRAPHICS  | 1 mile   | 3 mile   | 5 miles  |
|---------------|----------|----------|----------|
| Population    | 7,101    | 88,758   | 207,756  |
| Households    | 3,003    | 35,645   | 81,366   |
| Avg HH Income | \$64,672 | \$64,350 | \$68,654 |