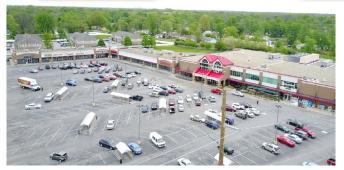

### **Madison & Edgewood Shoppes**

#### **AVAILABLE: 4,069 SF**

5855 Madison Avenue, Indianapolis, IN 46227

**Project Overview** 

Aerial (Market)

Site Plan

#### **Property Highlights:**

- Kroger Shadow Anchor Center
- 4,069 SF Suite Available
- Tenants Include McDonalds, Arby's, Donato's Pizza, Great Clips, and Heartland Dental
- Located on the High Traffic Intersection of Edgewood and Madison Avenue
- Densely Populated and Underserved Trade Area
- Pylon Sign Available