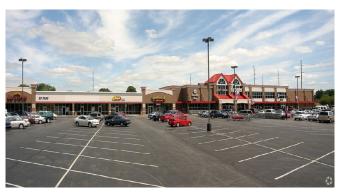

### **Madison & Edgewood Shoppes**

#### **Property Highlights:**

- Kroger Shadow Anchor Center
- 4,069 SF Suite Available
- Tenants Include McDonalds, Arby's, Donato's Pizza, Great Clips, and Heartland Dental
- Located on the High Traffic Intersection of Edgewood and Madison Avenue
- Densely Populated and Underserved Trade Area
- Pylon Sign Available