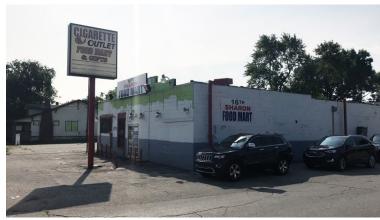

### 3 PARCELS AVAILABLE FOR SALE 0.47 ACRES | REDEVELOPMENT OPPORTUNITY

2915/2917 W 16th Street, Indianapolis, IN 46222

#### **PROPERTY HIGHLIGHTS:**

- 3 Parcels for sale; 3,232 SF building, parking lot & vacant home at 1525 Sharon Ave \$599,000
- Corner Lot with Stoplight at Intersection
- Ample Parking
- Easy Ingress and Egress
- Potential Retail / Restaurant site with Drive-Thru
- Located One Mile East of Indianapolis Motor Speedway
- Pylon Sign
- Across the Street from new Popeyes Chicken

#### SITE PHOTOS

CONTACT: Paul Rogozinski

T: 317-789-8164

E: Progozinski@VeritasRealty.com