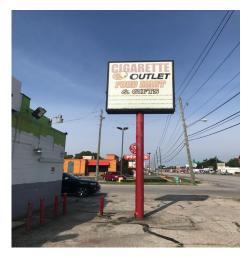

#### **PROPERTY HIGHLIGHTS:**

- 3 Parcels for sale; 3,232 SF building, parking lot & vacant home at 1525 Sharon Ave \$599,000
- Corner Lot with Stoplight at Intersection
- Ample Parking
- Easy Ingress and Egress
- Potential Retail / Restaurant site with Drive-Thru
- Located One Mile East of Indianapolis Motor Speedway
- Pylon Sign
- Across the Street from new Popeyes Chicken

#### SITE PHOTOS

CONTACT: Paul Rogozinski

T: 317-789-8164

E: Progozinski@VeritasRealty.com