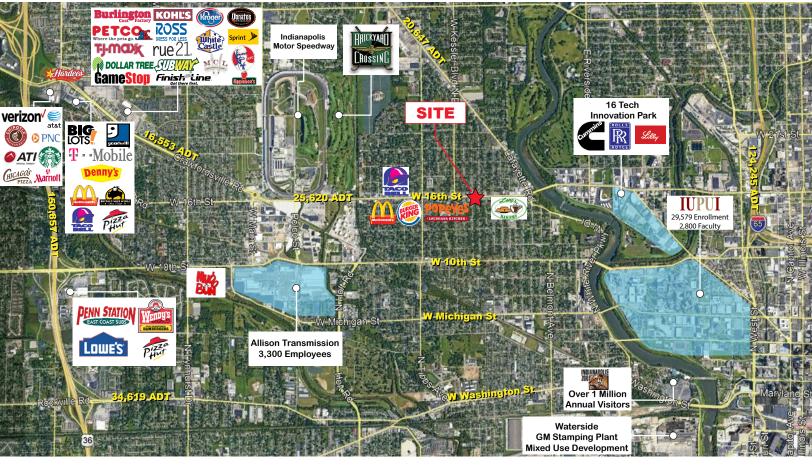

### 3 PARCELS AVAILABLE FOR SALE 0.47 ACRES | REDEVELOPMENT OPPORTUNITY

2915/2917 W 16th Street, Indianapolis, IN 46222

#### **PROPERTY HIGHLIGHTS:**

- 3 Parcels for sale; 3,232 SF building, parking lot & vacant home at 1525 Sharon Ave \$599,000
- Corner Lot with Stoplight at Intersection
- Ample Parking
- Easy Ingress and Egress
- Potential Retail / Restaurant site with Drive-Thru
- Located One Mile East of Indianapolis Motor Speedway
- Pylon Sign
- Across the Street from new Popeyes Chicken