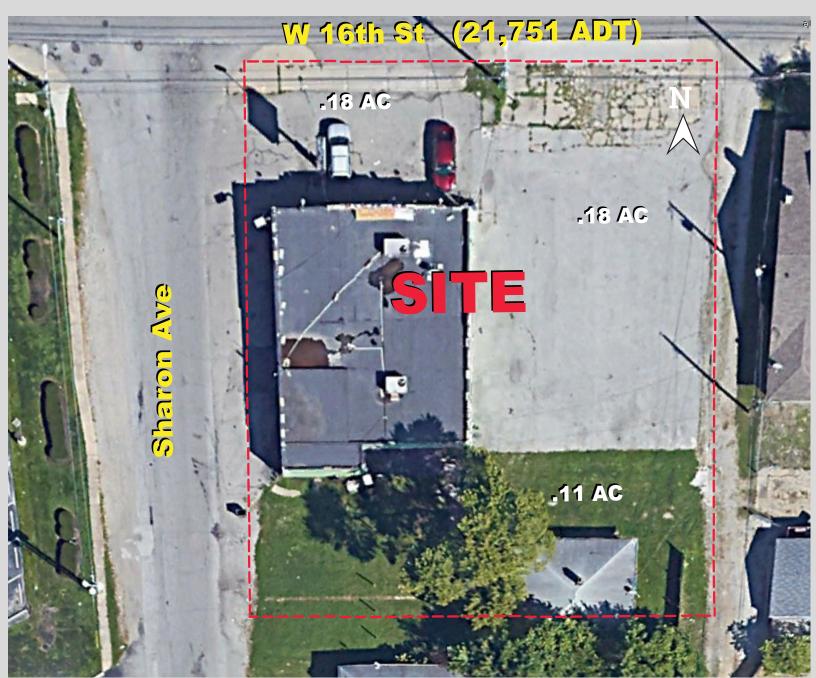

#### **PROPERTY HIGHLIGHTS:**

- 3 Parcels for sale; 3,232 SF building, parking lot & vacant home at 1525 Sharon Ave \$599,000
- Corner Lot with Stoplight at Intersection
- Ample Parking
- Easy Ingress and Egress
- Potential Retail / Restaurant site with Drive-Thru
- Located One Mile East of Indianapolis Motor Speedway
- Pylon Sign
- Across the Street from new Popeyes Chicken