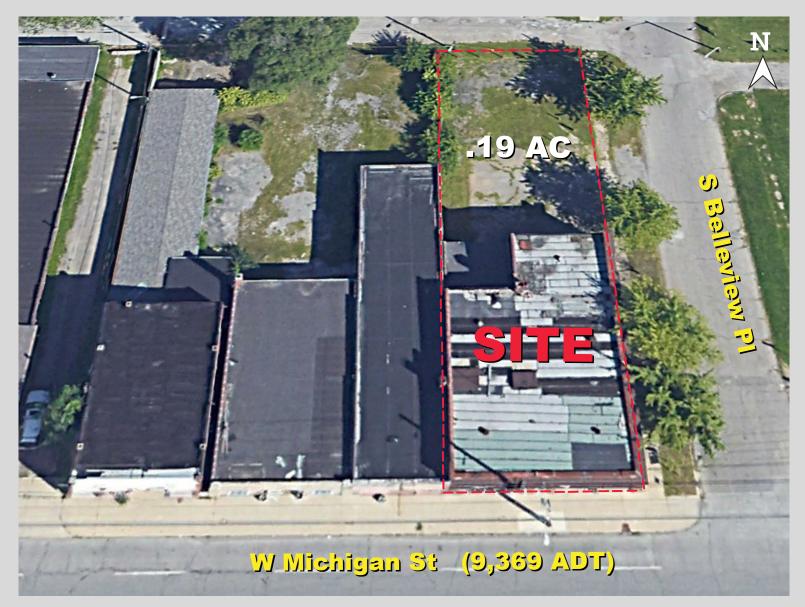

### **PRIME CORNER LOT AVAILABLE**0.19 ACRES | EXISTING BUILDING | FOR SALE

2502 West Michigan Street, Indianapolis, IN 46222

#### **PROPERTY HIGHLIGHTS:**

- .19 Acre Corner Lot with existing 2-story 6,472 SF building
- For sale | \$399,000
- · Parking in Rear of Building
- · Easy Ingress and Egress
- · Potential Restaurant / Bar
- Located One Mile West of IUPUI
- Close Proximity to: Fonseca Theatre, Indianapolis Metropolitan Police Department, Haughville Park, Eskenazi Health Center West, Lincoln Apartments, Chase Bank and the Linebacker Sports Bar
- · Potential to have a Roof Top Bar
- All Masonry Building