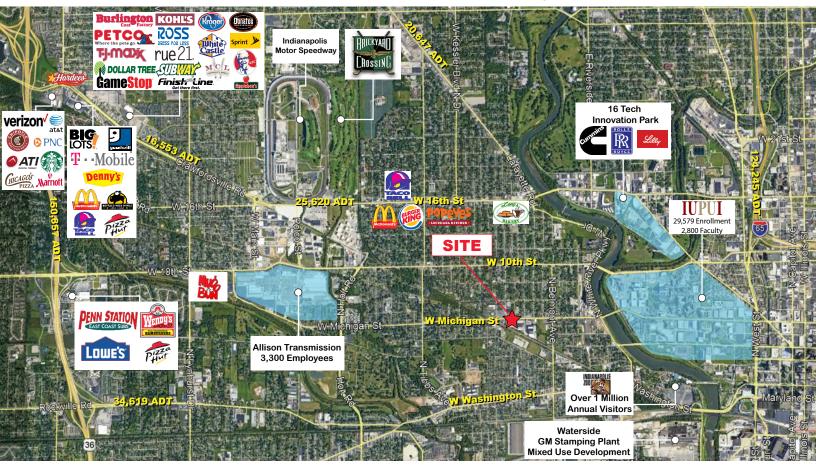

### **PRIME CORNER LOT AVAILABLE**0.19 ACRES | EXISTING BUILDING | FOR SALE

2502 West Michigan Street, Indianapolis, IN 46222

#### **PROPERTY HIGHLIGHTS:**

- .19 Acre Corner Lot with existing 2-story 6,472 SF building
- For sale | \$399,000
- · Parking in Rear of Building
- · Easy Ingress and Egress
- · Potential Restaurant / Bar
- Located One Mile West of IUPUI
- Close Proximity to: Fonseca Theatre, Indianapolis Metropolitan Police Department, Haughville Park, Eskenazi Health Center West, Lincoln Apartments, Chase Bank and the Linebacker Sports Bar
- · Potential to have a Roof Top Bar
- All Masonry Building