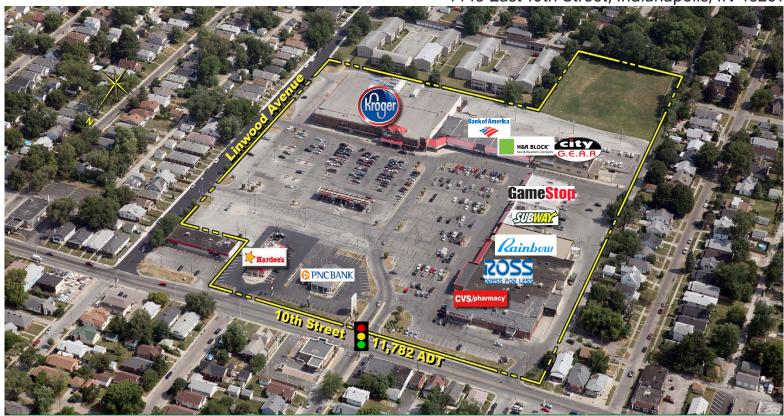

## **LINWOOD SQUARE**1,220-7,573 SF AVAILABLE | FOR LEASE

4445 East 10th Street, Indianapolis, IN 46201

## PROPERTY HIGHLIGHTS:

- Anchored by Kroger, Ross Dress for Less, CVS, PNC Bank, Rainbow, City Gear, and others!
- Market-leading urban neighborhood shopping center stop light intersection along bus route
- Excellent Population Density with 19,346 people within 1 mile and nearly 250,000 people earning an average household income of \$55,512 within 5 miles
- 1,220 SF 7,573 SF spaces available