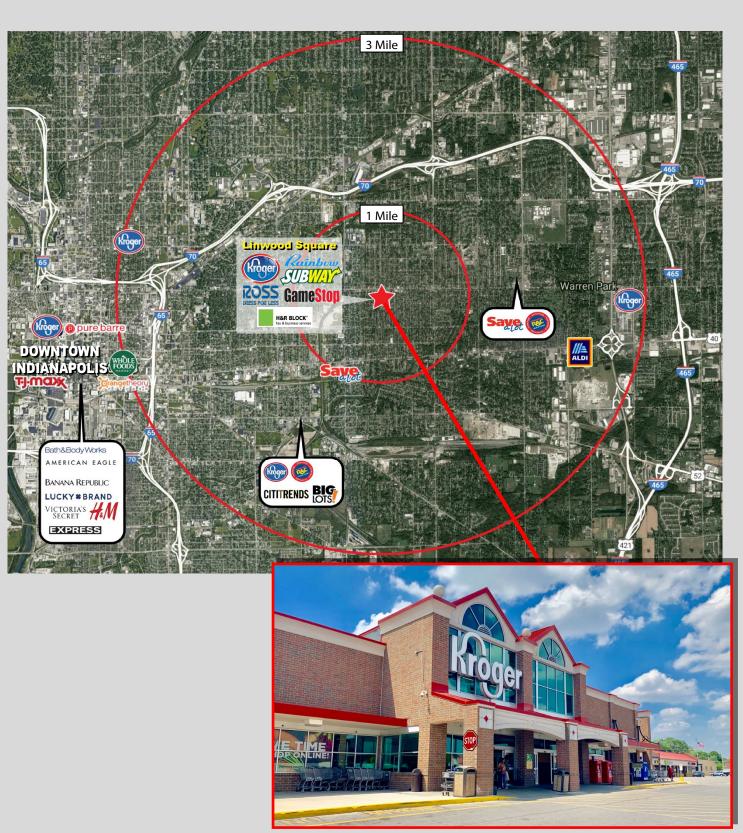

| DEMOGRAPHICS    | 1 MILE   | 3 MILE   | 5 MILE   |
|-----------------|----------|----------|----------|
| Population:     | 19,346   | 102,813  | 247,696  |
| Households:     | 8,149    | 42,113   | 104,043  |
| Employees:      | 3,327    | 40,683   | 247,259  |
| Avg. HH Income: | \$45,761 | \$49,319 | \$55,512 |