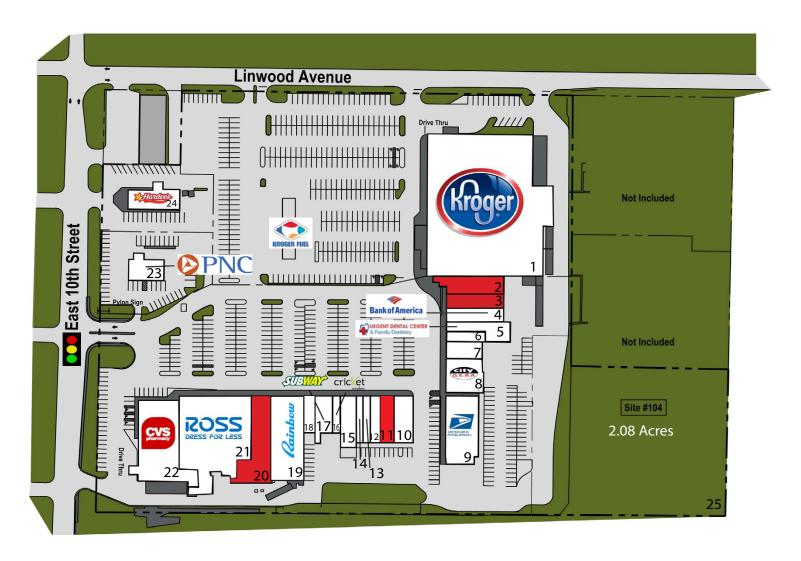

| Suite | Tenant                  | SF        |
|-------|-------------------------|-----------|
| 1     | Kroger                  | 63,468 SF |
| 2     | AVAILABLE               | 4,110 SF  |
| 3     | AVAILABLE               | 2,060 SF  |
| 4     | Bank of America         | 3,440 SF  |
| 5     | Urgent Dental<br>Center | 3,000 SF  |
| 6     | Nail Trap               | 1,700 SF  |
| 7     | H&R Block               | 2,100 SF  |

| Suite | Tenant            | SF       |
|-------|-------------------|----------|
| 8     | City Gear         | 4,644 SF |
| 9     | US Postal Service | 7,440 SF |
| 10    | Kings Beauty      | 3,580 SF |
| 11    | AVAILABLE         | 1,220 SF |
| 12    | Happy Garden      | 1,600 SF |
| 13    | Boost Mobile      | 1,200 SF |
| 14    | GameStop          | 1,200 SF |

| Suite | Tenant              | SF        |
|-------|---------------------|-----------|
| 15    | Linwood Library     | 2,700 SF  |
| 16    | Cricket Wireless    | 915 SF    |
| 17    | Subway              | 2,120 SF  |
| 18    | Wingstop            | 1,200 SF  |
| 19    | Rainbow             | 10,686 SF |
| 20    | AVAILABLE           | 7,573 SF  |
| 21    | Ross Dress for Less | 21,831 SF |

| Suite | Tenant         | SF        |
|-------|----------------|-----------|
| 22    | CVS            | 12,800 SF |
| 23    | PNC Bank       | 2,400 SF  |
| 24    | Hardee's       | 2,268 SF  |
| 25    | AVAILABLE LAND | 2.08 AC   |
|       |                |           |
|       |                |           |
|       |                |           |