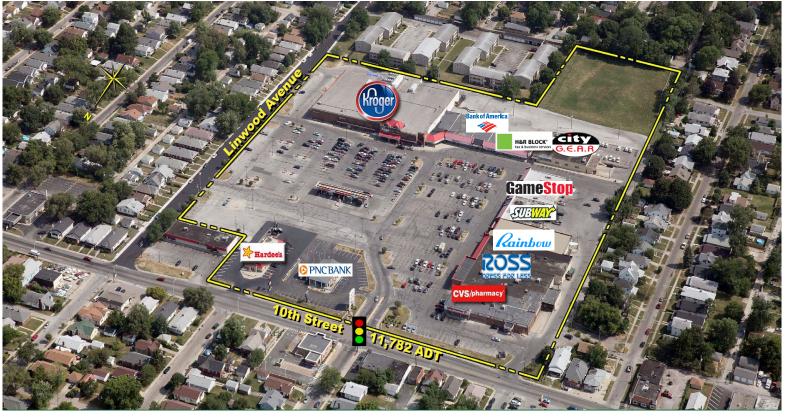

### **PROPERTY HIGHLIGHTS:**

- Anchored by Kroger, Ross Dress for Less, CVS, PNC Bank, Rainbow, City Gear, and others!
- Market-leading urban neighborhood shopping center stop light intersection along bus route
- Excellent Population Density with 19,346 people within 1 mile and nearly 250,000 people earning an average household income of \$55,512 within 5 miles
- 1,220 SF 7,573 SF spaces available

| Suite | Tenant          | SF        |
|-------|-----------------|-----------|
| 1     | Kroger          | 63,468 SF |
| 2     | AVAILABLE       | 4,110 SF  |
| 3     | AVAILABLE       | 2,060 SF  |
| 4     | Bank of America | 3,440 SF  |
| 5     | Destiny Dental  | 3,000 SF  |
| 6     | Nail Trap       | 1,700 SF  |
| 7     | H&R Block       | 2,100 SF  |

| Juice | Terrarie          | 51       |
|-------|-------------------|----------|
| 8     | City Gear         | 4,644 SF |
| 9     | US Postal Service | 7,440 SF |
| 10    | Kings Beauty      | 3,580 SF |
| 11    | AVAILABLE         | 1,220 SF |
| 12    | Happy Garden      | 1,600 SF |
| 13    | Boost Mobile      | 1,200 SF |
| 14    | GameStop          | 1,200 SF |

SE

Suite Tenant

| Suite | Tenant              | SF        |
|-------|---------------------|-----------|
| 15    | Linwood Library     | 2,700 SF  |
| 16    | Cricket Wireless    | 915 SF    |
| 17    | Subway              | 2,120 SF  |
| 18    | Wingstop            | 1,200 SF  |
| 19    | Rainbow             | 10,686 SF |
| 20    | AVAILABLE           | 7,573 SF  |
| 21    | Ross Dress for Less | 21,831 SF |

| Suite | Tenant         | SF        |
|-------|----------------|-----------|
| 22    | CVS            | 12,800 SF |
| 23    | PNC Bank       | 2,400 SF  |
| 24    | Hardee's       | 2,268 SF  |
| 25    | AVAILABLE LAND | 2.08 AC   |
|       |                |           |
|       |                |           |
|       |                |           |