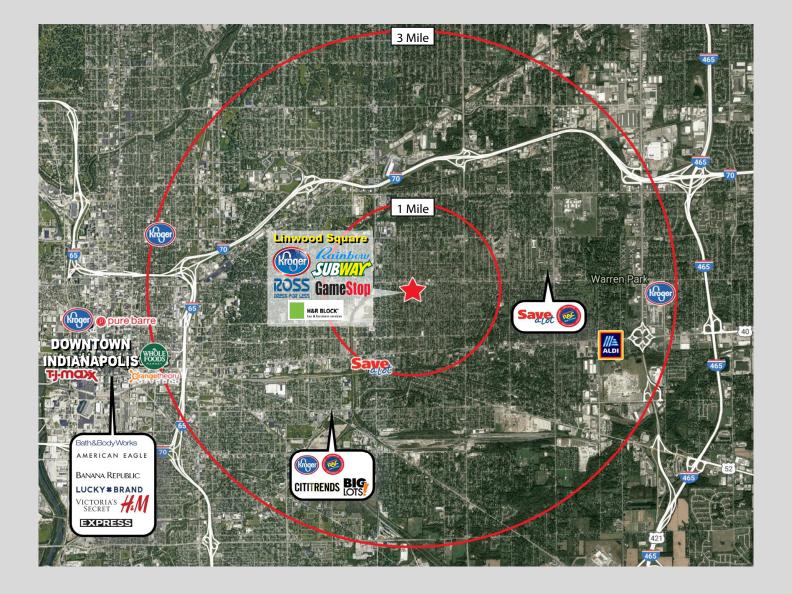

### **PROPERTY HIGHLIGHTS:**

- Anchored by Kroger, Ross Dress for Less, CVS, PNC Bank, Rainbow, City Gear, and others!
- Market-leading urban neighborhood shopping center stop light intersection along bus route
- Excellent Population Density with 19,346 people within 1 mile and nearly 250,000 people earning an average household income of \$55,512 within 5 miles
- 1,220 SF 7,573 SF spaces available

| DEMOGRAPHICS    | 1 MILE   | 3 MILE   | 5 MILE   |
|-----------------|----------|----------|----------|
| Population:     | 19,346   | 102,813  | 247,696  |
| Households:     | 8,149    | 42,113   | 104,043  |
| Employees:      | 3,327    | 40,683   | 247,259  |
| Avg. HH Income: | \$45,761 | \$49,319 | \$55,512 |