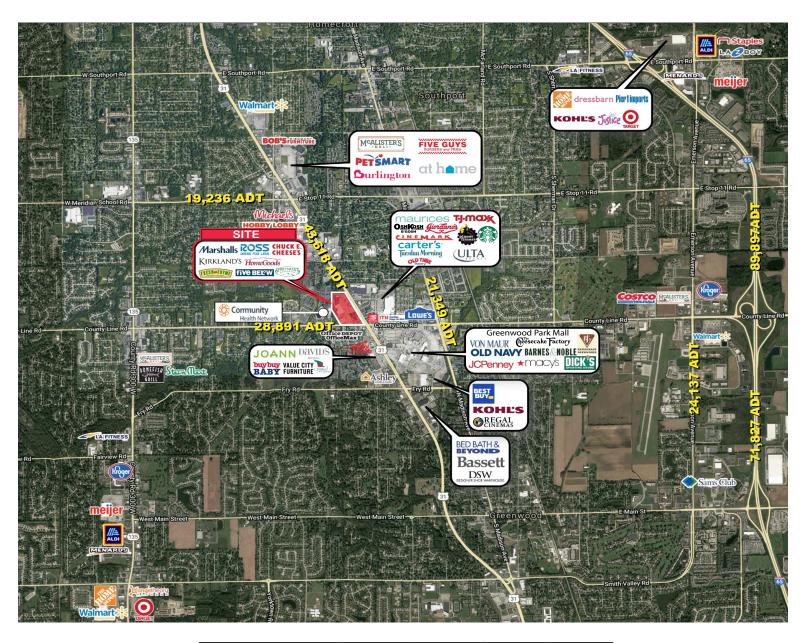

#### PROPERTY OVERVIEW

- Situated on an outlot to premier power center serving southern Indianapolis, Southport, Greenwood, Franklin, Whiteland, Bargersville, and more
- Large trade area with regional drawing power, located directly across from 1.26M SF Simon-owned Greenwood Park Mall
- Flagship retail line-up including Fresh Thyme Farmers Market, Marshalls, HomeGoods, Five Below, Sportsman's Warehouse, Ross Dress for Less, Chuck E Cheese, Big Lots, Chipotle, AT&T, Kirkland's and Sun Tan City
- Conveniently located at the intersection of US31 & County Line (combined 72,509 Cars Per Day), Johnson County's busiest intersection.
- Close Proximity to I-65 (89,897 VPD) and I-465 (101,655 VPD)

#### MARKET AERIAL

| DEMOGRAPHICS  | 1 mile   | 3 mile   | 5 miles  | 10 miles |
|---------------|----------|----------|----------|----------|
| Population    | 12,848   | 83,960   | 201,677  | 462,773  |
| Households    | 5,648    | 34,312   | 79,176   | 177,510  |
| Ave HH Income | \$54,602 | \$74,897 | \$81,316 | \$74,043 |
| Employees     | 9,433    | 43,782   | 69,401   | 279,927  |