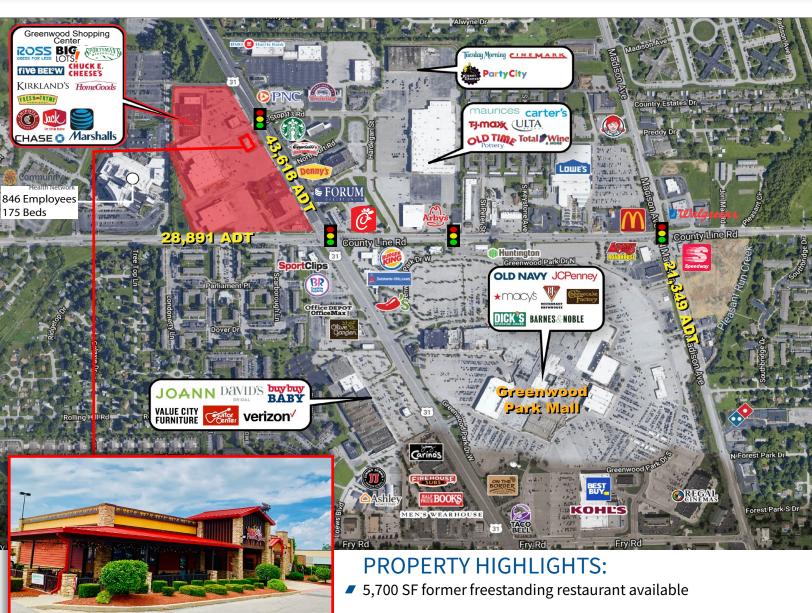

#### PROPERTY OVERVIEW

- Situated on an outlot to premier power center serving southern Indianapolis, Southport, Greenwood, Franklin, Whiteland, Bargersville, and more
- Large trade area with regional drawing power, located directly across from 1.26M SF Simon-owned Greenwood Park Mall
- Flagship retail line-up including Fresh Thyme Farmers Market, Marshalls, HomeGoods, Five Below, Sportsman's Warehouse, Ross Dress for Less, Chuck E Cheese, Big Lots, Chipotle, AT&T, Kirkland's and Sun Tan City
- Conveniently located at the intersection of US31 & County Line (combined 72,509 Cars Per Day), Johnson County's busiest intersection.
- Close Proximity to I-65 (89,897 VPD) and I-465 (101,655 VPD)

SITE PLAN

| Suite | Tenant                      | SF         |  |
|-------|-----------------------------|------------|--|
| 1     | Sun Tan City                | 3,520 SF   |  |
| 2     | AT&T Mobility               | 5,000 SF   |  |
| 3     | Chipotle Mexican Restaurant | 2,200 SF   |  |
| 4     | AVAILABLE                   | 5,700 SF   |  |
| 6     | Kirkland's                  | 8,428 SF   |  |
| 8     | Chuck E Cheese              | 12,609 SF  |  |
| 9     | Big Lots                    | 47,000 SF  |  |
| 13    | Fresh Thyme Farmer's Market | 29,979 SF  |  |
| 14    | Sportsman's Warehouse       | 31,530 SF  |  |
| 16    | Marshalls/HomeGoods         | 42,000 SF  |  |
| 17    | Five Below                  | 8,415 SF   |  |
| 18    | Ross Dress for Less         | 22,000 SF  |  |
|       | Total GLA                   | 218,435 SF |  |