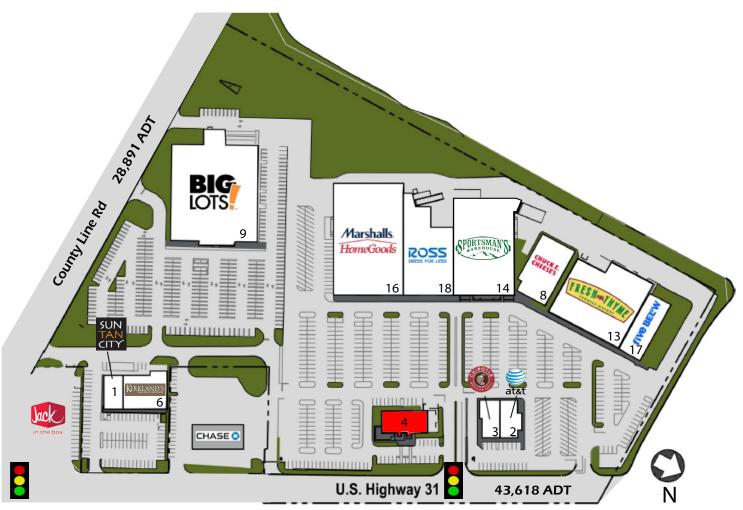

SITE PLAN

| Suite | Tenant                      | SF         |  |
|-------|-----------------------------|------------|--|
| 1     | Sun Tan City                | 3,520 SF   |  |
| 2     | AT&T Mobility               | 5,000 SF   |  |
| 3     | Chipotle Mexican Restaurant | 2,200 SF   |  |
| 4     | AVAILABLE                   | 5,700 SF   |  |
| 6     | Kirkland's                  | 8,428 SF   |  |
| 8     | Chuck E Cheese              | 12,609 SF  |  |
| 9     | Big Lots                    | 47,000 SF  |  |
| 13    | Fresh Thyme Farmer's Market | 29,979 SF  |  |
| 14    | Sportsman's Warehouse       | 31,530 SF  |  |
| 16    | Marshalls/HomeGoods         | 42,000 SF  |  |
| 17    | Five Below                  | 8,415 SF   |  |
| 18    | Ross Dress for Less         | 22,000 SF  |  |
|       | Total GLA                   | 218,435 SF |  |