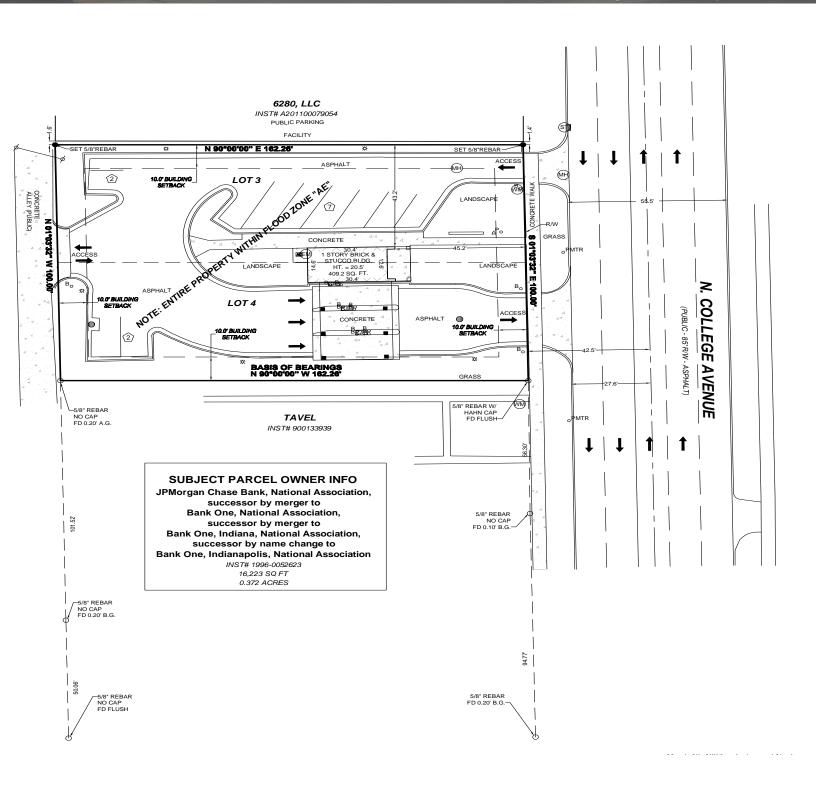

## Former Chase Bank for Sale / Lease 445 SF / 0.38 Acres

## **Property Highlights:**

- 445 SF Single-Story Building with 3 drive-thru lanes on 0.38 acres available
- Located at the premier intersection of Broad Ripple
- Just south of Parking Garage (350 parking spaces) and The Coil (mixed use development with Fresh Thyme Farmers Market and 150+ unit apartment)
- Close proximity to, popular restaurants and bars, Bike Paths, Art Centers, Vogue concert venue, Crackers Comedy Club, and more!
- Area retailers-restaurants include Kroger, Chipotle, Jimmy John's, Kilroy's, Brothers, Bazbeaux, Petite Chou, McDonald's, Qdoba, Hopcat, Athletico, Massage Envy, and others!

## Former Chase Bank for Sale / Lease 445 SF / 0.38 Acres

6230 N College Ave, Indianapolis, IN 46220

For more information contact: Seth Biggerstaff 317-472-1800

Seth@veritasrealty.com