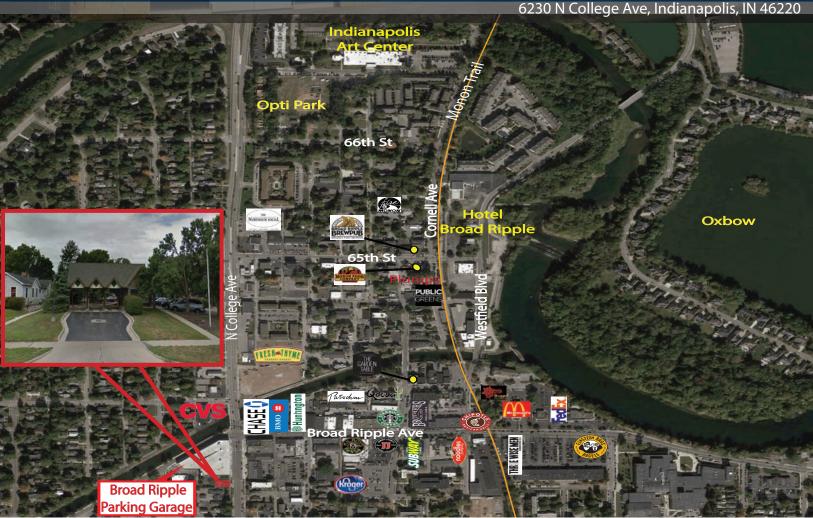

## Former Chase Bank for Sale / Lease 445 SF / 0.38 Acres

## **Property Highlights:**

- 445 SF Single-Story Building with 3 drive-thru lanes on 0.38 acres available
- Located at the premier intersection of Broad Ripple
- Just south of Parking Garage (350 parking spaces) and The Coil (mixed use development with Fresh Thyme Farmers Market and 150+ unit apartment)
- Close proximity to, popular restaurants and bars, Bike Paths, Art Centers, Vogue concert venue, Crackers Comedy Club, and more!
- Area retailers-restaurants include Kroger, Chipotle, Jimmy John's, Kilroy's, Brothers, Bazbeaux, Petite Chou, McDonald's, Qdoba, Hopcat, Athletico, Massage Envy, and others!

## Former Chase Bank for Sale / Lease 445 SF / 0.38 Acres

6230 N College Ave, Indianapolis, IN 46220

For more information contact: Seth Biggerstaff 317-472-1800

Seth@veritasrealty.com