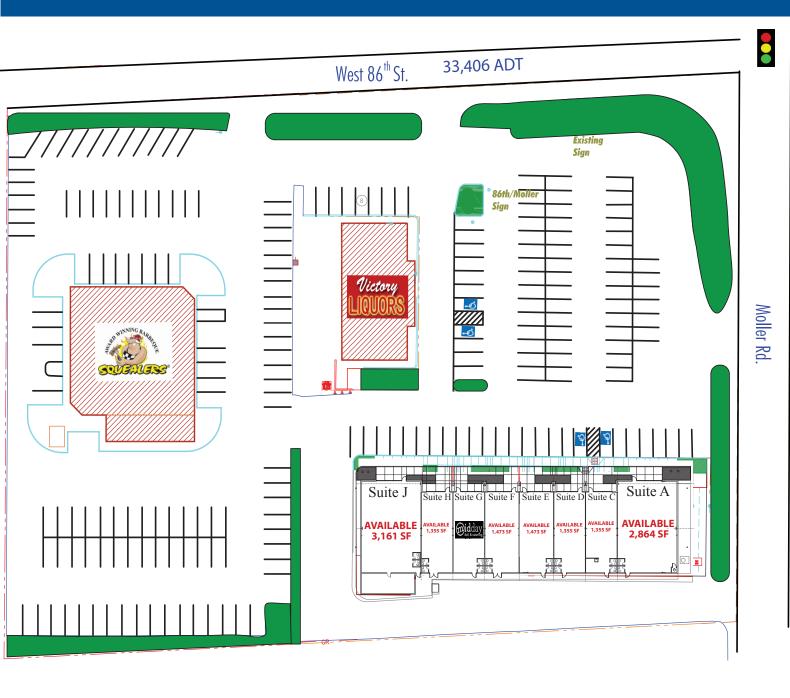

# Park 100 Retail Shoppes

- Newly redeveloped retail center equipped with state of the art electronic pylon sign, new facade, resurfaced parking lot, security system, and more!
- $\bullet\,$  Easily accessible and highly visible to the lighted intersection of 86th Street & Moller Road
- Conveniently located to Park 100 (18 million SF business park with 14,500+ employees), Dow Agro (1,600+ employees), and OrthoIndy Hospital
- Other area retailers include Marsh Supermarket, AMC Movie Theater, Dick' Sporting Goods, Bed Bath & Beyond, PetSmart, Michael's, and more!
- Close proximity to I-465 (104,620 cars per day)

#### Availability

| Suite A   | Available - 2,864    |
|-----------|----------------------|
| Suite C   | Available - 1,355 SF |
| Suite D   | Available - 1,355 SF |
| Suite E   | Available - 1,473 SF |
| Suite F   | Available - 1,473 SF |
| Suite G   | Midday Deli          |
| Suite H   | Available - 1,355 SF |
| Suite J   | Available - 3,161 SF |
| Total GLA | 14,391 SF            |