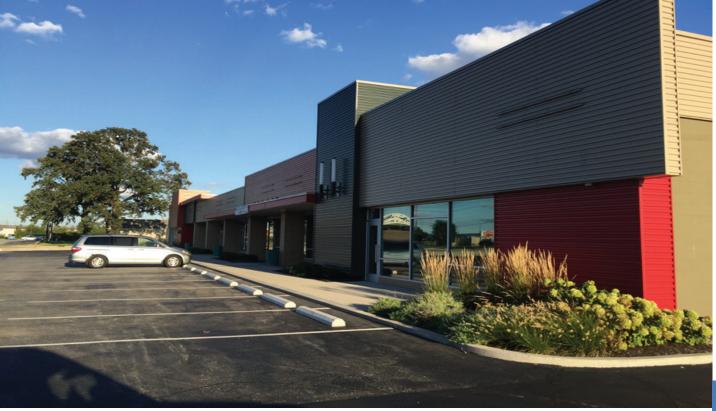

# Park 100 Retail Shoppes

- Newly redeveloped retail center equipped with state of the art electronic pylon sign, new facade, resurfaced parking lot, security system, and more!
- $\bullet\,$  Easily accessible and highly visible to the lighted intersection of 86th Street & Moller Road
- Conveniently located to Park 100 (18 million SF business park with 14,500+ employees), Dow Agro (1,600+ employees), and OrthoIndy Hospital
- Other area retailers include Marsh Supermarket, AMC Movie Theater, Dick' Sporting Goods, Bed Bath & Beyond, PetSmart, Michael's, and more!
- Close proximity to I-465 (104,620 cars per day)