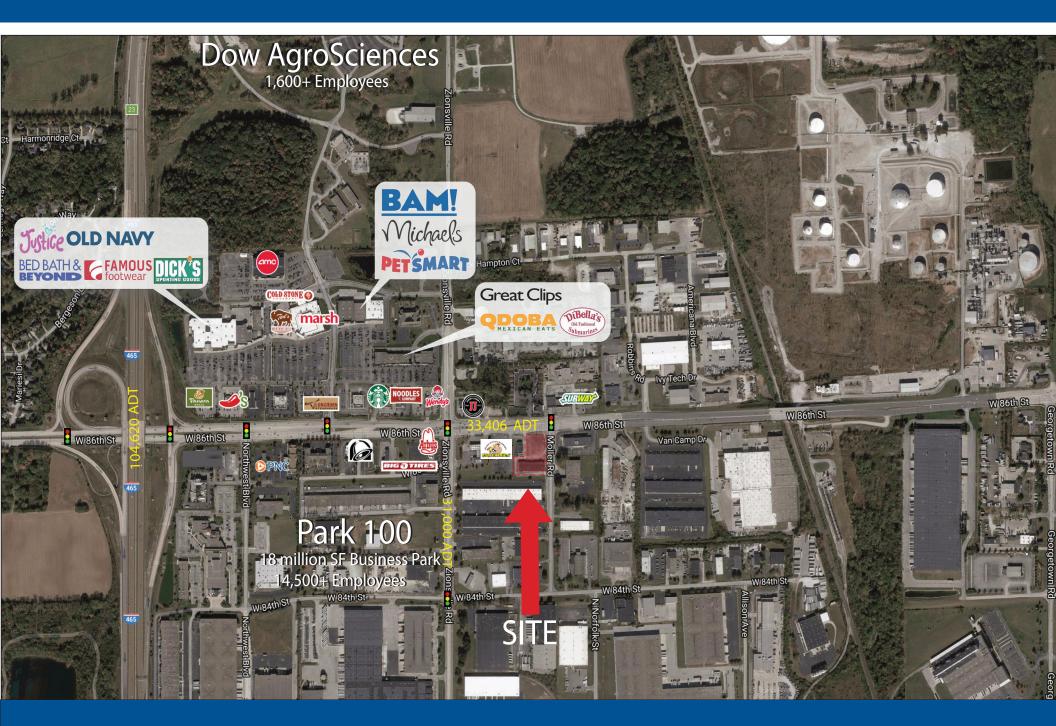

# Park 100 Retail Shoppes

- Newly redeveloped retail center equipped with state of the art electronic pylon sign, new facade, resurfaced parking lot, security system, and more!
- $\bullet\,$  Easily accessible and highly visible to the lighted intersection of 86th Street & Moller Road
- Conveniently located to Park 100 (18 million SF business park with 14,500+ employees), Dow Agro (1,600+ employees), and OrthoIndy Hospital
- Other area retailers include Marsh Supermarket, AMC Movie Theater, Dick' Sporting Goods, Bed Bath & Beyond, PetSmart, Michael's, and more!
- Close proximity to I-465 (104,620 cars per day)

### **MARKET AERIAL**