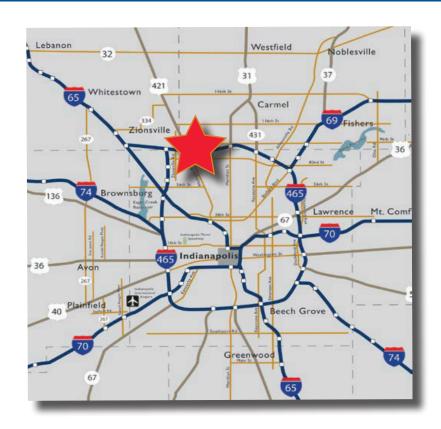

# Park 100 Retail Shoppes



- Newly redeveloped retail center equipped with state of the art electronic pylon sign, new facade, resurfaced parking lot, security system, and more!
- $\bullet\,$  Easily accessible and highly visible to the lighted intersection of 86th Street & Moller Road
- Conveniently located to Park 100 (18 million SF business park with 14,500+ employees), Dow Agro (1,600+ employees), and OrthoIndy Hospital
- Other area retailers include Marsh Supermarket, AMC Movie Theater, Dick' Sporting Goods, Bed Bath & Beyond, PetSmart, Michael's, and more!
- Close proximity to I-465 (104,620 cars per day)







### **MARKET AERIAL**



## **Area Demographics**



| Demographics   | 3 Mile   | 5 Miles  | 7 Miles  |
|----------------|----------|----------|----------|
| Population     | 38,163   | 125,249  | 249,315  |
| Households     | 16,364   | 50,318   | 97,976   |
| Avg. HH Income | \$90,005 | \$88,594 | \$90,112 |
| Employees      | 62,483   | 97,852   | 253,522  |



#### Availability

| Suite A   | Available - 2,864    |
|-----------|----------------------|
| Suite C   | Available - 1,355 SF |
| Suite D   | Available - 1,355 SF |
| Suite E   | Available - 1,473 SF |
| Suite F   | Available - 1,473 SF |
| Suite G   | Midday Deli          |
| Suite H   | Available - 1,355 SF |
| Suite J   | Available - 3,161 SF |
| Total GLA | 14,391 SF            |



#### **Seth Biggerstaff**

317.472.1800 Seth@VeritasRealty.com

#### **Andrew Demaree**

31