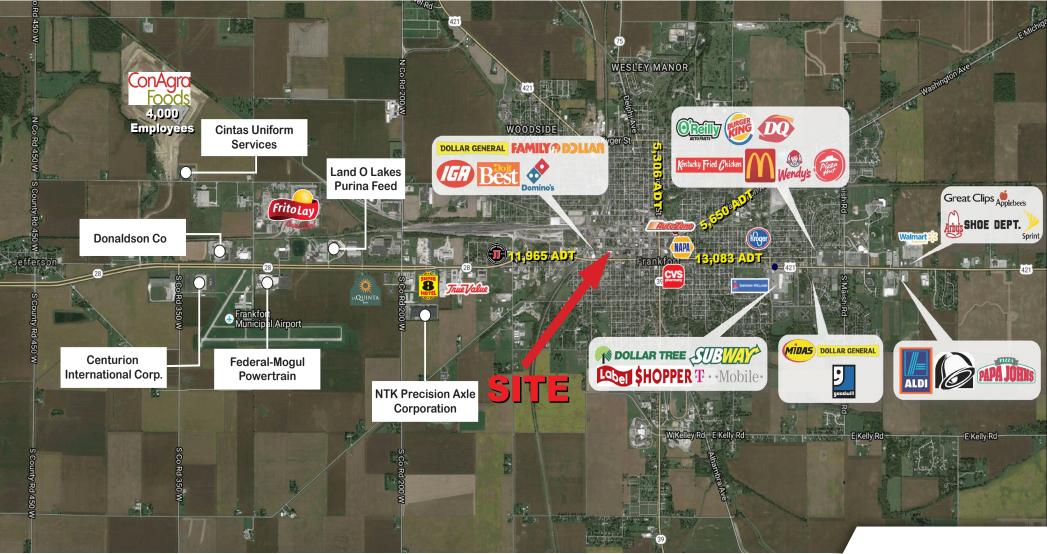

s
- Industrial Park with approximately 4,000 employees near site

| DEMOGRAPHICS       |          | 3 MILE   | 5 MILE   |
|--------------------|----------|----------|----------|
| Population:        | 10,346   | 17,107   | 19,002   |
| Average HH Income: | \$56,568 | \$61,955 | \$64,193 |
| Households:        | 3,515    | 6,025    | 6,739    |



Information within this brochure has been obtained from sources believed reliable, but we make no representations or warranties, expressed or implied, as to the accuracy of the information. Prospective tenant and tenant representatives must verify the information and bears all risk for any inaccuracies as it relates to property and market information.



# 12,617 SF AVAILABLE | FOR LEASE OR SALE FORMER FREESTANDING DRUGSTORE

### MARKET OVERVIEW



CONTACT: CHAINLINKS

#### CONTACT: Paul Rogozinski

E: Progozinski@VeritasRealty.com T: 317-789-8164



www.VeritasRealty.com