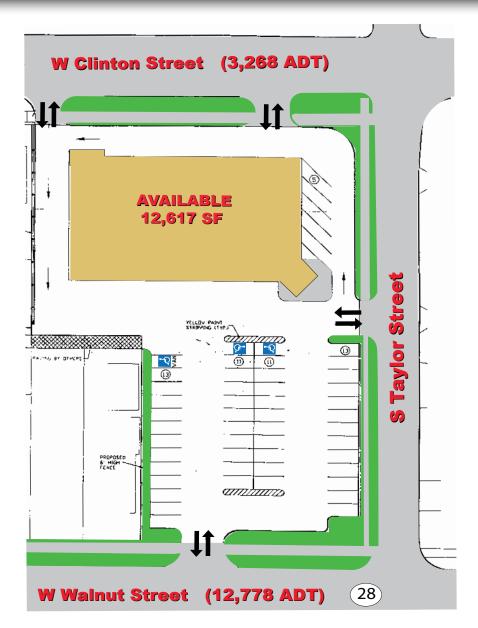

### **PROPERTY HIGHLIGHTS:**

- 12,617 SF former CVS available on 1.25 Acre lot
- 18 foot pylon sign
- Ample parking on site 53 dedicated spaces
- Drive-thru built-in
- Frankfort is home to Frito Lay, Federal Mogul and ConAgra Foods
- Industrial Park with approximately 4,000 employees near site