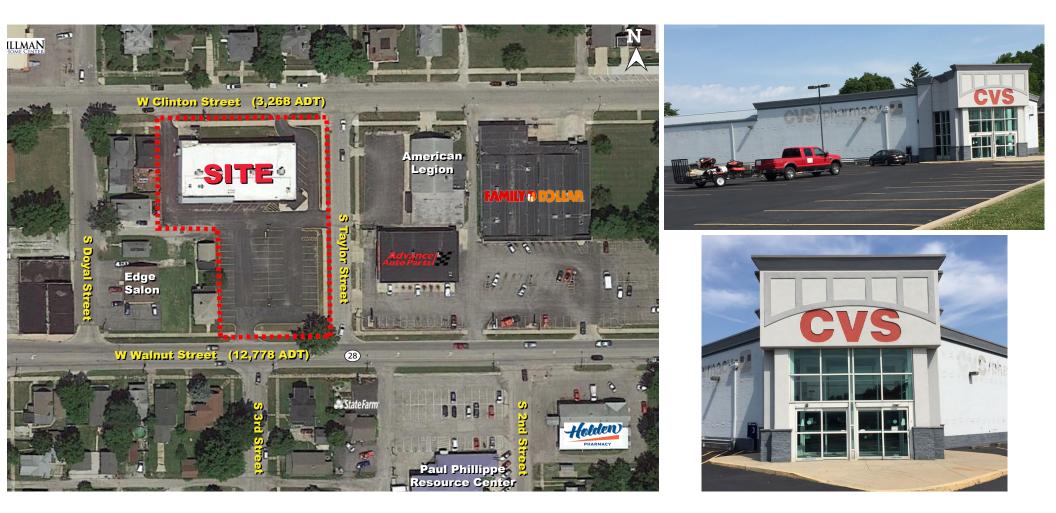

### **PROPERTY HIGHLIGHTS:**

- 12,617 SF former CVS available on 1.25 Acre lot
- 18 foot pylon sign
- Ample parking on site 53 dedicated spaces
- Drive-thru built-in
- Frankfort is home to Frito Lay, Federal Mogul and ConAgra Foods
- Industrial Park with approximately 4,000 employees near site