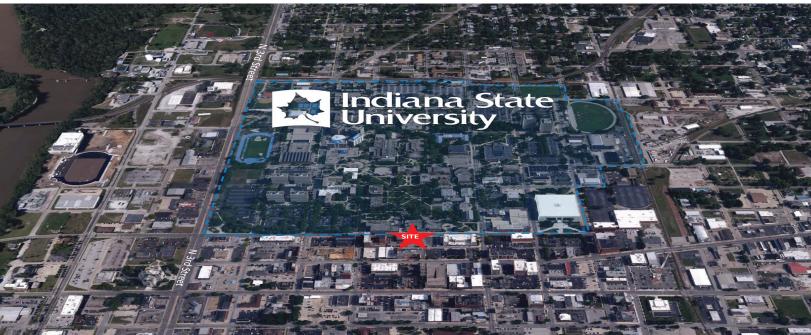

#### Location:

- Located on Cherry Street between 6th & 7th Street
- Adjacent to Indiana State University's Campus
- Next to Scott College of Business and across the street from Myers Technology Center
- One block north of Wabash Ave campus bar and restaurant corridor
- Cherry Street has over 6,300 cars per day
- Walkability score is 71/100 Very walkable

#### **University Buildings Map**