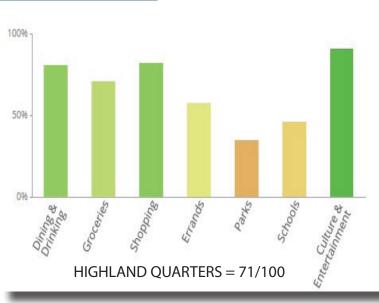

#### Location:

- Located on Cherry Street between 6th & 7th Street
- Adjacent to Indiana State University's Campus
- Next to Scott College of Business and across the street from Myers Technology Center
- One block north of Wabash Ave campus bar and restaurant corridor
- Cherry Street has over 6,300 cars per day
- Walkability score is 71/100 Very walkable

#### WALKABILITY CHART

For more information contact:

Paul Rogozinski

317-789-8164

progozinski@veritasrealty.com

Amy Winchell

317-472-1800

amy@veritasrealty.com