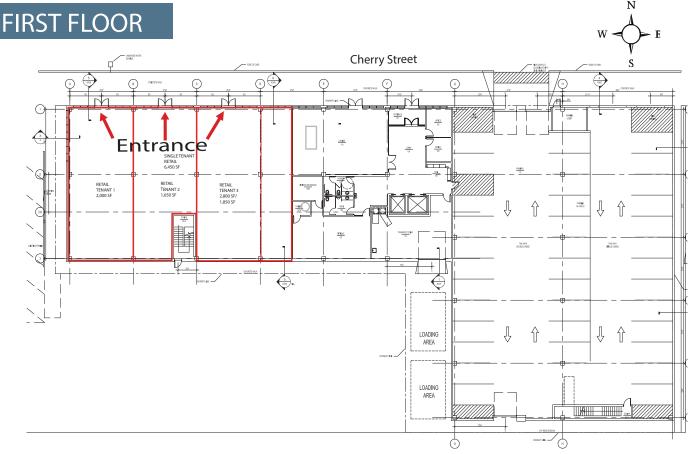

#### **Property Highlights:**

- 1,650-6,450 SF on the ground floor of Highland Quarters, a mixed-use student housing complex
- 60 apartment units with 224 beds
- Onsite parking available, serving
   Highland Quarters along with street parking
- Great restaurant site
- Estimated Delivery Date in August 2017