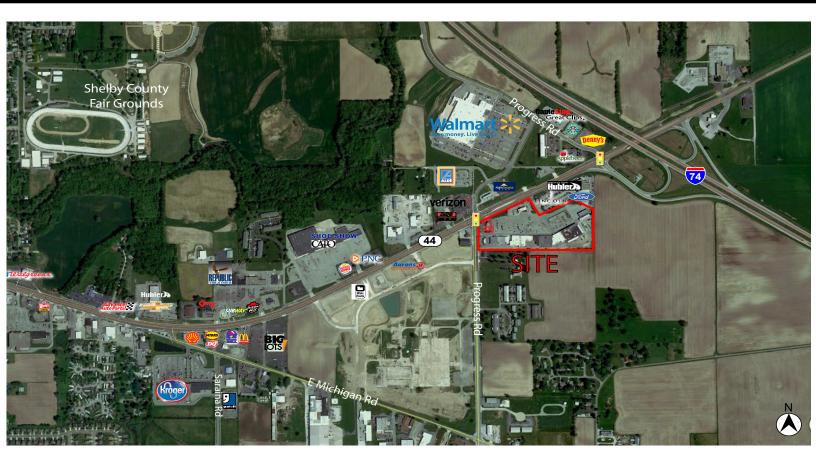

#### **Property Highlights:**

- Conveniently located near the intersection of I-74 on State Road 44
- Join anchor tenants Dollar Tree and Planet Fitness
- Busy retail trade area located across the street from a high-producing Wal-Mart SuperCenter
- Freshly painted facade and new parking lot improvements
- Pylon sign available