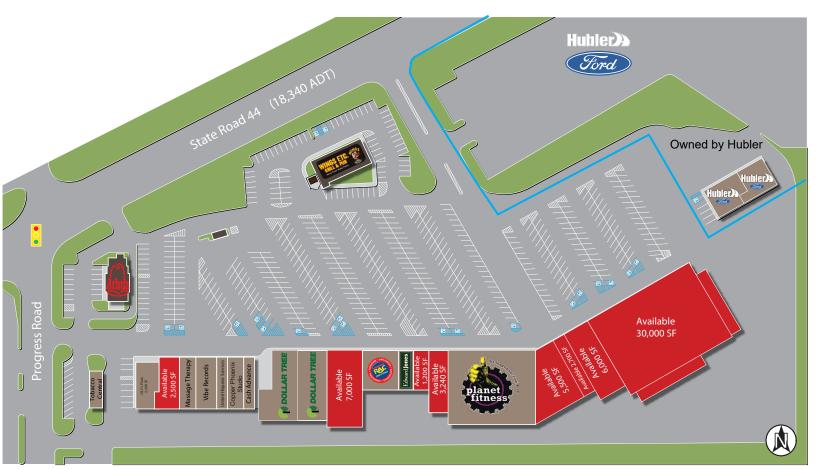

### Site Plan

| Suite                | Tenant                   | Size     | Suite | Tenant         | Size      |  |
|----------------------|--------------------------|----------|-------|----------------|-----------|--|
| 2503                 | Tobacco Central          | 1,340 SF | 2523  | AVAILABLE      | 7,000 SF  |  |
| 2505                 | J & J's Pizza            | 2,560 SF | 2525  | Rent-A-Center  | 4,800 SF  |  |
| 2507                 | AVAILABLE                | 2,500 SF | 2533  | Edward Jones   | 1,200 SF  |  |
| 2509                 | Massage Therapy          | 2,000 SF | 2535  | AVAILABLE      | 1,200 SF  |  |
| 2511                 | Vibe Records             | 2,840 SF | 2537  | AVAILABLE      | 3,240 SF  |  |
| 2513                 | United Hispanic Services | 1,400 SF | 2539  | Planet Fitness | 18,000 SF |  |
| 2517                 | Copper Phoenix Studio    | 2,000 SF | 2543  | AVAILABLE      | 5,500 SF  |  |
| 2519                 | Cash Advance             | 1,400 SF | 2545  | AVAILABLE      | 2,700 SF  |  |
| 2521A                | Dollar Tree              | 5,700 SF | 2547  | AVAILABLE      | 6,000 SF  |  |
| 2521                 | Dollar Tree              | 6,000 SF | 2549  | AVAILABLE      | 30,000 SF |  |
| Total GLA 107,380 SF |                          |          |       |                |           |  |