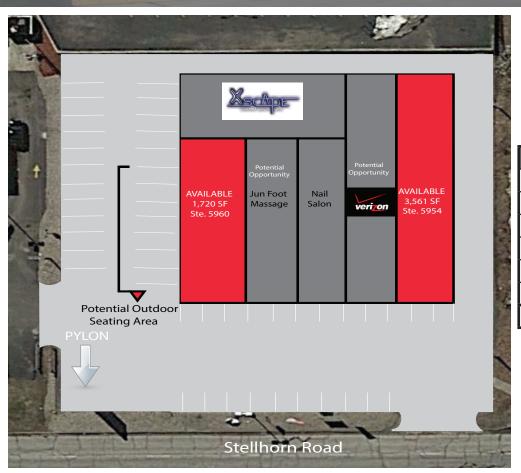

## Highly Visible Endcap Space Available Shared Lighted Intersection with Target 1,720 - 7,122 SF

5960 Stellhorn Road, Fort Wayne, IN 46815

| Suite     | Tenant             | Size   |
|-----------|--------------------|--------|
| 5960      | Available (endcap) | 1,720  |
| 5959      | Jun Foot Massage   | 1,720  |
| 5958      | Nail Salon         | 1,720  |
| 5956      | Verizon Wireless   | 3,561  |
| 5954      | Available (endcap) | 3,561  |
| 5950      | Xscape Gaming Cafe | 1,881  |
| Total GLA |                    | 14,128 |