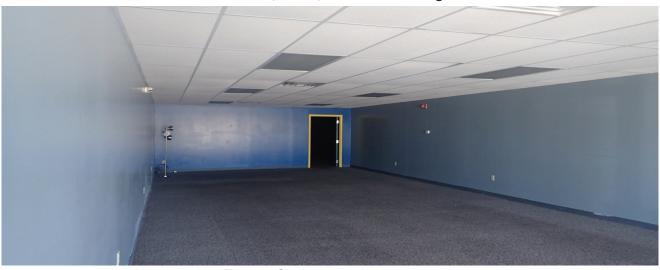

- Former Sprint store
- Est. 20' x 90'
- Existing restroom, all mechanical's in good working order
- Drop ceiling with lights
- Flooring in good condition

For more information contact:

**Amy Winchell** 