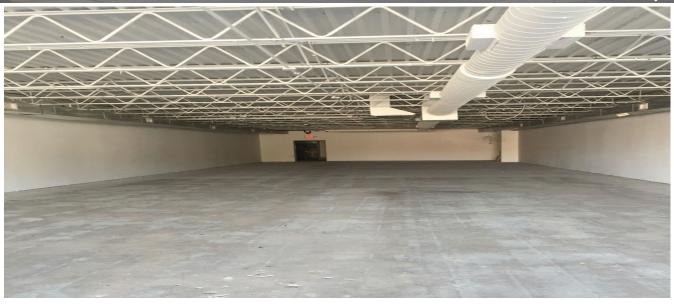

## Highly Visible Endcap Space Available Shared Lighted Intersection with Target 1,720 - 7,122 SF

5960 Stellhorn Road, Fort Wayne, IN 46815

- Former tanning salon
- Est. 30' x 118'
- Existing restroom, all mechanical's in good working order
- Front room has been demoed in white box condition
- Backroom, office, and restroom in good condition