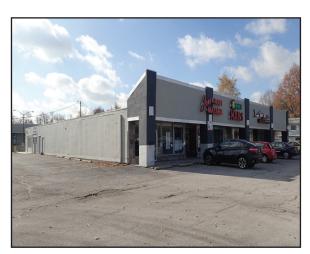

## Highly Visible Endcap Space Available Shared Lighted Intersection with Target 1,720 - 7,122 SF

5960 Stellhorn Road, Fort Wayne, IN 46815

## **Property Highlights:**

- Property is under new ownership and management with planned improvements to the façade, sign band, and more
- Located just west of the Stellhorn Road and Maplecrest Road intersection (30,592 ADT)
- Highly visible and easily accessible on Stellhorn Road
- Excellent retail trade area across the street from Northwood Plaza with Target, Cinema Grill, Pet Supplies Plus, Sun Tan City, GNC, H&R Block, Sally's, and More
- Surrounded by densely populated housing communities with 57,196 households within 5 miles