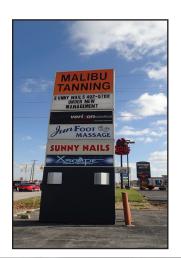

## Highly Visible Endcap Space Available Shared Lighted Intersection with Target 1,720 - 7,122 SF

5960 Stellhorn Road, Fort Wayne, IN 46815

| Suite     | Tenant             | Size   |
|-----------|--------------------|--------|
| 5960      | Available (endcap) | 1,720  |
| 5959      | Jun Foot Massage   | 1,720  |
| 5958      | Nail Salon         | 1,720  |
| 5956      | Verizon Wireless   | 3,561  |
| 5954      | Available (endcap) | 3,561  |
| 5950      | Xscape Gaming Cafe | 1,881  |
| Total GLA |                    | 14,128 |