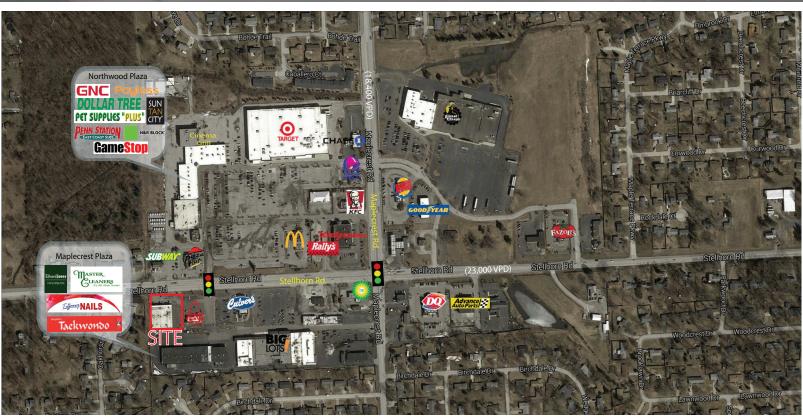

## Highly Visible Endcap Space Available Shared Lighted Intersection with Target 1,720 - 7,122 SF

5960 Stellhorn Road, Fort Wayne, IN 46815

## **Property Highlights:**

- Property is under new ownership and management with planned improvements to the façade, sign band, and more
- Located just west of the Stellhorn Road and Maplecrest Road intersection (30,592 ADT)
- Highly visible and easily accessible on Stellhorn Road
- Excellent retail trade area across the street from Northwood Plaza with Target, Cinema Grill, Pet Supplies Plus, Sun Tan City, GNC, H&R Block, Sally's, and More
- Surrounded by densely populated housing communities with 57,196 households within 5 miles