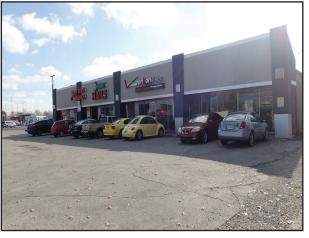

## Highly Visible Endcap Space Available Shared Lighted Intersection with Target 1,720 - 7,122 SF

5960 Stellhorn Road, Fort Wayne, IN 46815

- Former tanning salon
- Est. 30' x 118'
- Existing restroom, all mechanical's in good working order
- Front room has been demoed in white box condition
- Backroom, office, and restroom in good condition

- Former Sprint store
- Est. 20' x 90'
- Existing restroom, all mechanical's in good working order
- Drop ceiling with lights
- Flooring in good condition

For more information contact:

**Amy Winchell** 