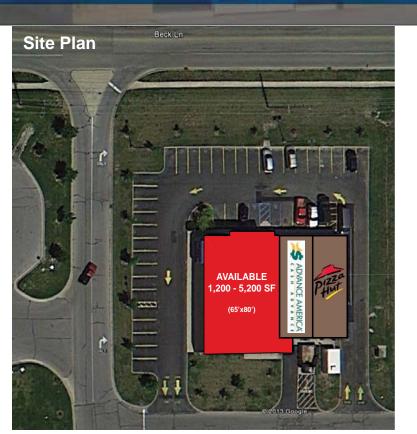

## **Property Highlights:**

- 5,200 SF Endcap available (65'x 80') divisible to a minimum 1,200 SF
- Prime outlot retail center anchored by Payless Grocery
- Center has great visibility with new façade and parking lot
- Co-Tenants are Pizza Hut and Advanced America
- Located at the intersection of US 231 and Beck Lane
- Nearby retailers include Payless Grocery, Ace Hardware, Dollar Tree, Cato, CVS, Walgreens, Dairy Queen, McDonald's, and more
- Main employers within 5 miles are Subaru, Caterpillar Inc, Wabash National Corp, Alcoa Inc, Oerlikon Fairfield Manufacturing, and Franciscan St. Elizabeth Heath

## **Tenant Roster**

| Space         | Tenant          | Size           |
|---------------|-----------------|----------------|
| Suite 101-102 | AVAILABLE       | 1,200-5,200 SF |
| Suite 103     | Advance America | 1,400 SF       |
| Suite 104     | Pizza Hut       | 1,400 SF       |
| GLA           |                 | 8,000 SF       |