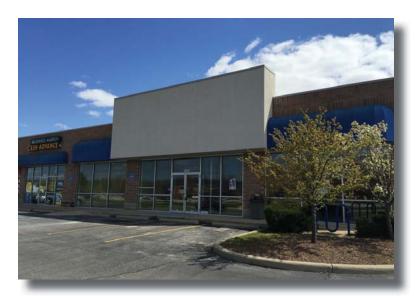

## Retail Space Available

Former Blockbuster - Lafayette, IN 1,200 - 5,200 SF Endcap

35 Beck Lane, Lafayette, IN 47909

## **Property Highlights:**

- 5,200 SF Endcap available (65'x 80') divisible to a minimum 1,200 SF
- Prime outlot retail center anchored by Payless Grocery
- Center has great visibility with new façade and parking lot
- Co-Tenants are Pizza Hut and Advanced America
- Located at the intersection of US 231 and Beck Lane
- Nearby retailers include Payless Grocery, Ace Hardware, Dollar Tree, Cato, CVS, Walgreens, Dairy Queen, McDonald's, and more
- Main employers within 5 miles are Subaru, Caterpillar Inc, Wabash National Corp, Alcoa Inc, Oerlikon Fairfield Manufacturing, and Franciscan St. Elizabeth Heath