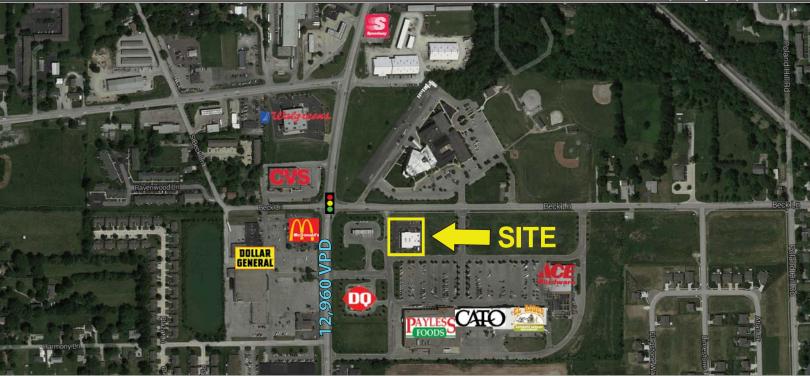

## **Property Highlights:**

- 5,200 SF Endcap available (65'x 80') divisible to a minimum 1,200 SF
- Prime outlot retail center anchored by Payless Grocery
- Center has great visibility with new façade and parking lot
- Co-Tenants are Pizza Hut and Advanced America
- Located at the intersection of US 231 and Beck Lane
- Nearby retailers include Payless Grocery, Ace Hardware, Dollar Tree, Cato, CVS, Walgreens, Dairy Queen, McDonald's, and more
- Main employers within 5 miles are Subaru, Caterpillar Inc, Wabash National Corp, Alcoa Inc, Oerlikon Fairfield Manufacturing, and Franciscan St. Elizabeth Heath