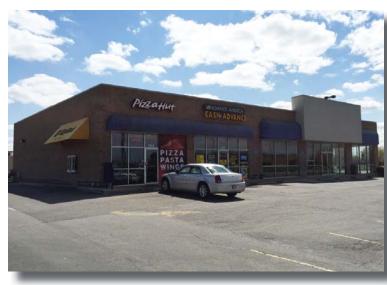

## Retail Space Available

Former Blockbuster - Lafayette, IN 1,200 - 5,200 SF Endcap

35 Beck Lane, Lafayette, IN 47909

## **Property Highlights:**

- 5,200 SF Endcap available (65'x 80') divisible to a minimum 1,200 SF
- Prime outlot retail center anchored by Payless Grocery
- Center has great visibility with new façade and parking lot
- Co-Tenants are Pizza Hut and Advanced America
- Located at the intersection of US 231 and Beck Lane
- Nearby retailers include Payless Grocery, Ace Hardware, Dollar Tree, Cato, CVS, Walgreens, Dairy Queen, McDonald's, and more
- Main employers within 5 miles are Subaru, Caterpillar Inc, Wabash National Corp, Alcoa Inc, Oerlikon Fairfield Manufacturing, and Franciscan St. Elizabeth Heath

## **Tenant Roster**

| Space         | Tenant          | Size           |
|---------------|-----------------|----------------|
| Suite 101-102 | AVAILABLE       | 1,200-5,200 SF |
| Suite 103     | Advance America | 1,400 SF       |
| Suite 104     | Pizza Hut       | 1,400 SF       |
| GLA           |                 | 8,000 SF       |