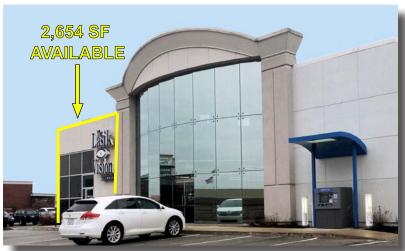

## Prime Retail Space Available

Carmel, IN

2,654 SF

## Prime Retail Space Available

Carmel, IN

2,654 SF

14708 Greyhound Plaza, Carmel, IN 46032

Foomplace PETSMART OfficeMax BARNES&NOBLE BOOKSELLERS

BEST

J.S. 31 (51,946 VPD)

For more information contact: