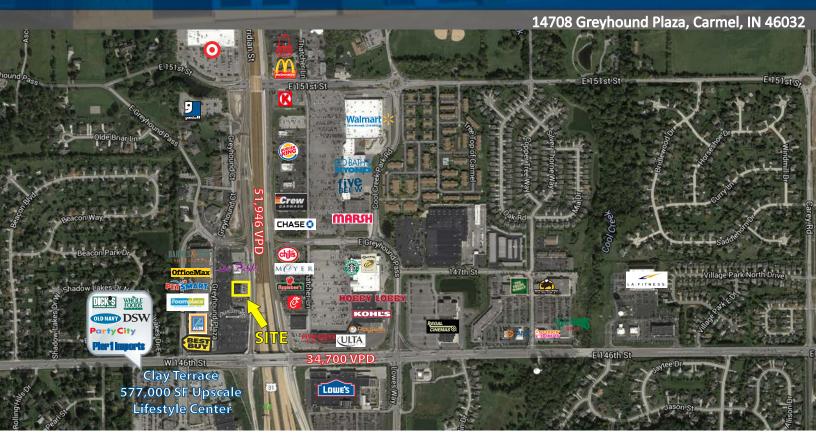

## **Property Highlights:**

- Visible and accessible to US 31 (51,946 cars per day), 146th Street (34,700 cars per day), and Greyhound Pass (7,500 cars per day)
- Located across the street from Clay Terrace (577,000 SF upscale outdoor lifestyle center)
- Excellent regional retail trade area with strong national retailers including Whole Foods, The Fresh Market, DSW, Target, Best Buy, Kohl's, Dick's Sporting Goods, Wal-Mart, Regal Cinemas, and more!
- Outlot to Greyhound Plaza (175,000 SF Power Center with PetSmart, Best Buy, Michael's, Barnes & Noble, The Room Place, ALDI, and Office Max)
- One of the fastest growing and most affluent counties in Indiana

## Prime Retail Space Available

Carmel, IN

2,654 SF

14708 Greyhound Plaza, Carmel, IN 46032

Foomplace PETSMART OfficeMax BARNES&NOBLE BOOKSELLERS

BEST

J.S. 31 (51,946 VPD)

For more information contact: