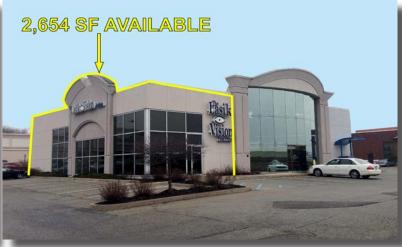

## Prime Retail Space Available

Carmel, IN

2,654 SF

## Prime Retail Space Available

Carmel, IN

2,654 SF

14708 Greyhound Plaza, Carmel, IN 46032

Foomplace PETSMART OfficeMax BARNES&NOBLE BOOKSELLERS

BEST

J.S. 31 (51,946 VPD)

For more information contact: