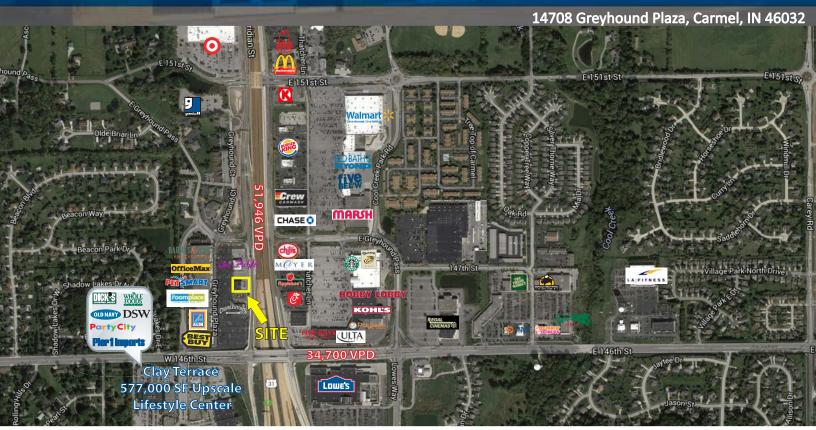

## Prime Retail Space Available

Carmel, IN

2,654 SF

## **Property Highlights:**

- Visible and accessible to US 31 (51,946 cars per day), 146th Street (34,700 cars per day), and Greyhound Pass (7,500 cars per day)
- Located across the street from Clay Terrace (577,000 SF upscale outdoor lifestyle center)
- Excellent regional retail trade area with strong national retailers including Whole Foods, The Fresh Market, DSW, Target, Best Buy, Kohl's, Dick's Sporting Goods, Wal-Mart, Regal Cinemas, and more!
- Outlot to Greyhound Plaza (175,000 SF Power Center with PetSmart, Best Buy, Michael's, Barnes & Noble, The Room Place, ALDI, and Office Max)
- One of the fastest growing and most affluent counties in Indiana

## Prime Retail Space Available

Carmel, IN

2,654 SF

14708 Greyhound Plaza, Carmel, IN 46032

Greyhound Plaza

Greyhound Plaza

Greyhound Plaza

Marstant (b) 252-244