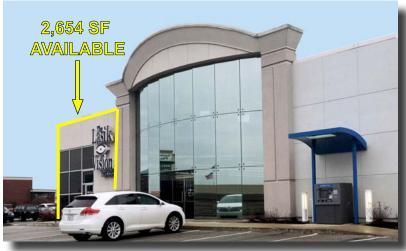

## Prime Retail Space Available

Carmel, IN

2,654 SF

## Prime Retail Space Available

Carmel, IN

2,654 SF

14708 Greyhound Plaza, Carmel, IN 46032

Greyhound Plaza

Greyhound Plaza

Greyhound Plaza

Marstant (b) 252-244