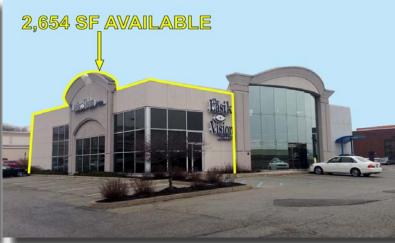

## Prime Retail Space Available

Carmel, IN

2,654 SF

## Prime Retail Space Available

Carmel, IN

2,654 SF

14708 Greyhound Plaza, Carmel, IN 46032

Greyhound Plaza

Greyhound Plaza

Greyhound Plaza

Marstant (b) 252-244