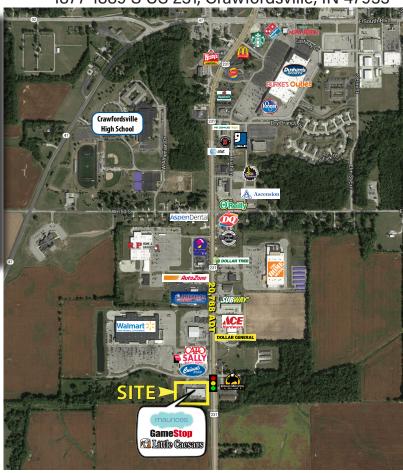

## **PROPERTY HIGHLIGHTS:**

- 1,600 SF former salon space available
- 20,460 SF shopping center anchored by Walmart Supercenter
- Located at the signalized entrance to Walmart on US 231
- Regional trade area with the only Walmart within 20+ miles
- Nearby retailers include Kroger, Home Depot, Walmart Supercenter, Dollar Tree, Ace Hardware, Burkes Outlet and more
- Crawfordsville is the county seat of Montgomery County and home to Wabash College