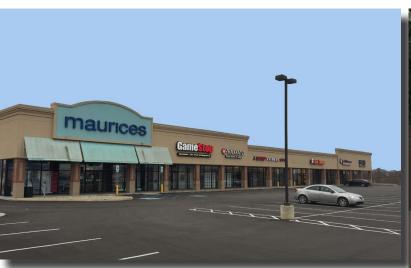

## **PROPERTY HIGHLIGHTS:**

- 1,600 SF former salon space available
- 20,460 SF shopping center anchored by Walmart Supercenter
- Located at the signalized entrance to Walmart on US 231
- Regional trade area with the only Walmart within 20+ miles
- Nearby retailers include Kroger, Home Depot, Walmart Supercenter, Dollar Tree, Ace Hardware, Burkes Outlet and more
- Crawfordsville is the county seat of Montgomery County and home to Wabash College

## **CRAWFORDSVILLE MARKETPLACE**1,600 SF SALON AVAILABLE | FOR LEASE

| Suite     | Tenant                             | Size      |
|-----------|------------------------------------|-----------|
| 1871-1873 | Industrial Federal<br>Credit Union | 2,100 SF  |
| 1875      | World Finance                      | 1,600 SF  |
| 1877      | Former Salon Available             | 1,600 SF  |
| 1879      | Little Caesars                     | 1,600 SF  |
| 1881      | Cricket Wireless                   | 1,600 SF  |
| 1883      | ATI Physical Therapy               | 3,200 SF  |
| 1885      | Yamato Steakhouse                  | 1,600 SF  |
| 1887      | GameStop                           | 2,160 SF  |
| 1889      | Maurices                           | 5,000 SF  |
| Total GLA |                                    | 20,460 SF |