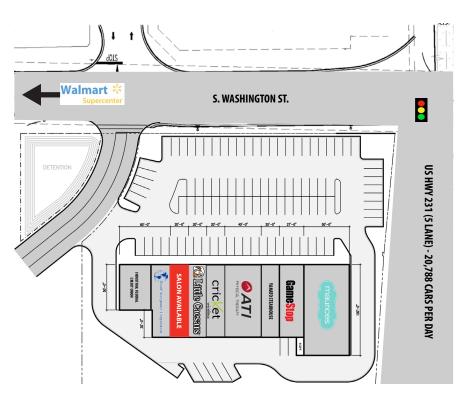

## **PROPERTY HIGHLIGHTS:**

- 1,600 SF former salon space available
- 20,460 SF shopping center anchored by Walmart Supercenter
- Located at the signalized entrance to Walmart on US 231
- Regional trade area with the only Walmart within 20+ miles
- Nearby retailers include Kroger, Home Depot, Walmart Supercenter, Dollar Tree, Ace Hardware, Burkes Outlet and more
- Crawfordsville is the county seat of Montgomery County and home to Wabash College

## **CRAWFORDSVILLE MARKETPLACE**1,600 SF SALON AVAILABLE | FOR LEASE

| Suite     | Tenant                             | Size      |
|-----------|------------------------------------|-----------|
| 1871-1873 | Industrial Federal<br>Credit Union | 2,100 SF  |
| 1875      | World Finance                      | 1,600 SF  |
| 1877      | Former Salon Available             | 1,600 SF  |
| 1879      | Little Caesars                     | 1,600 SF  |
| 1881      | Cricket Wireless                   | 1,600 SF  |
| 1883      | ATI Physical Therapy               | 3,200 SF  |
| 1885      | Yamato Steakhouse                  | 1,600 SF  |
| 1887      | GameStop                           | 2,160 SF  |
| 1889      | Maurices                           | 5,000 SF  |
| Total GLA |                                    | 20,460 SF |