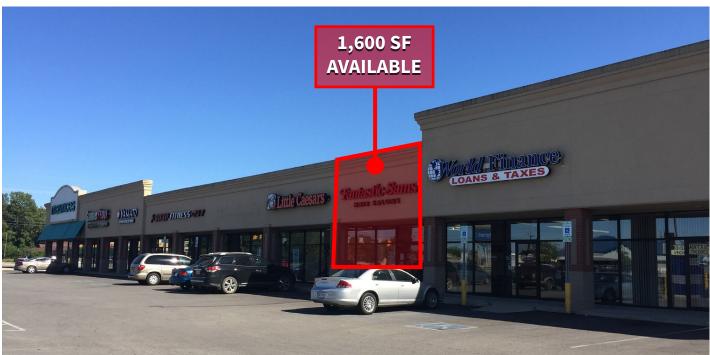

## **CRAWFORDSVILLE MARKETPLACE** 1,600 SF SALON AVAILABLE | FOR LEASE

1877-1889 S US 231, Crawfordsville, IN 47933

## **PROPERTY HIGHLIGHTS:**

- 1,600 SF former salon space available
- 20,460 SF shopping center anchored by Walmart Supercenter
- Located at the signalized entrance to Walmart on US 231
- Regional trade area with the only Walmart within 20+ miles
- Nearby retailers include Kroger, Home Depot, Walmart Supercenter, Dollar Tree, Ace Hardware, Burkes Outlet and more
- Crawfordsville is the county seat of Montgomery County and home to Wabash College

## **CRAWFORDSVILLE MARKETPLACE**1,600 SF SALON AVAILABLE | FOR LEASE

| Suite     | Tenant                             | Size      |
|-----------|------------------------------------|-----------|
| 1871-1873 | Industrial Federal<br>Credit Union | 2,100 SF  |
| 1875      | World Finance                      | 1,600 SF  |
| 1877      | Former Salon Available             | 1,600 SF  |
| 1879      | Little Caesars                     | 1,600 SF  |
| 1881      | Cricket Wireless                   | 1,600 SF  |
| 1883      | ATI Physical Therapy               | 3,200 SF  |
| 1885      | Yamato Steakhouse                  | 1,600 SF  |
| 1887      | GameStop                           | 2,160 SF  |
| 1889      | Maurices                           | 5,000 SF  |
| Total GLA |                                    | 20,460 SF |