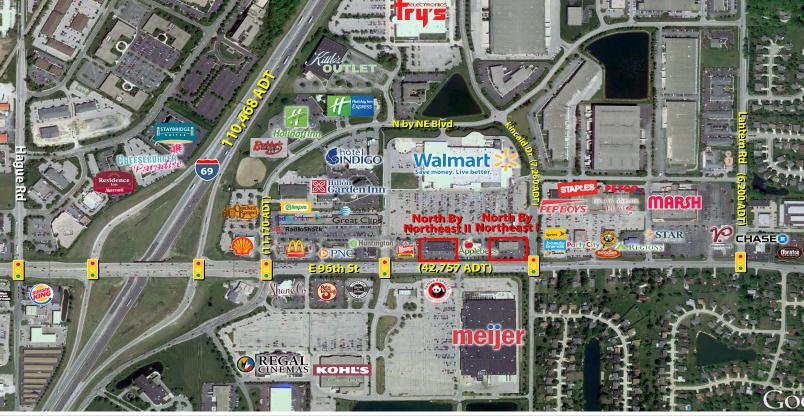

## **Property Highlights:**

- Situated as outlots to Wal-Mart Supercenter
- Multiple access points from E 96th St and Kincaid Dr
- Great visibility with exposure to over 50,000 vehicles per day
- Strong daytime population and affluent demographic
- Excellent trade area with national retailers that include Meijer, Wal-Mart, Marsh, Kohl's, Fry's, Staples, and more

## 8210 & 8350 E 96th St, Fishers, IN 46037

| North By Northeast II           |                                                                              |                                                          | North By Northeast I            |                                                                                    |                                                          |
|---------------------------------|------------------------------------------------------------------------------|----------------------------------------------------------|---------------------------------|------------------------------------------------------------------------------------|----------------------------------------------------------|
| Suite                           | Tenant                                                                       | Size                                                     | Suite                           | Tenant                                                                             | Size                                                     |
| 2-A<br>2-B<br>2-C<br>2-D<br>2-E | T-Mobile Elegant Nails Bob's Master Safe & Lock EB Games Qdoba Mexican Grill | 1,800 SF<br>1,440 SF<br>1,440 SF<br>1,440 SF<br>2,160 SF | 1-A<br>1-B<br>1-C<br>1-D<br>1-E | Which Wich Yats Sally Beauty Cellular Connection (Verizon Wireless) 21st Amendment | 1,440 SF<br>1,440 SF<br>1,440 SF<br>1,936 SF<br>4,075 SF |
| 2-F<br>2-G<br>Total GLA         | Smoothie King<br>Jimmy John's                                                | 2,160 SF<br>1,440 SF<br>2,520 SF<br>12,240 SF            | Total GLA                       | 21st Amendment                                                                     | 10,331 SF                                                |