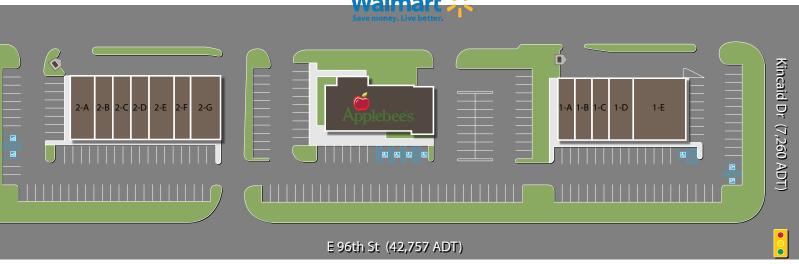

## North By Northeast I & II 100% Occupied

## 8210 & 8350 E 96th St, Fishers, IN 46037

| North By Northeast II           |                                                                              |                                                          | North By Northeast I            |                                                                                    |                                                          |
|---------------------------------|------------------------------------------------------------------------------|----------------------------------------------------------|---------------------------------|------------------------------------------------------------------------------------|----------------------------------------------------------|
| Suite                           | Tenant                                                                       | Size                                                     | Suite                           | Tenant                                                                             | Size                                                     |
| 2-A<br>2-B<br>2-C<br>2-D<br>2-E | T-Mobile Elegant Nails Bob's Master Safe & Lock EB Games Qdoba Mexican Grill | 1,800 SF<br>1,440 SF<br>1,440 SF<br>1,440 SF<br>2,160 SF | 1-A<br>1-B<br>1-C<br>1-D<br>1-E | Which Wich Yats Sally Beauty Cellular Connection (Verizon Wireless) 21st Amendment | 1,440 SF<br>1,440 SF<br>1,440 SF<br>1,936 SF<br>4,075 SF |
| 2-F<br>2-G<br>Total GLA         | Smoothie King<br>Jimmy John's                                                | 2,160 SF<br>1,440 SF<br>2,520 SF<br>12,240 SF            | Total GLA                       | 21st Amendment                                                                     | 10,331 SF                                                |