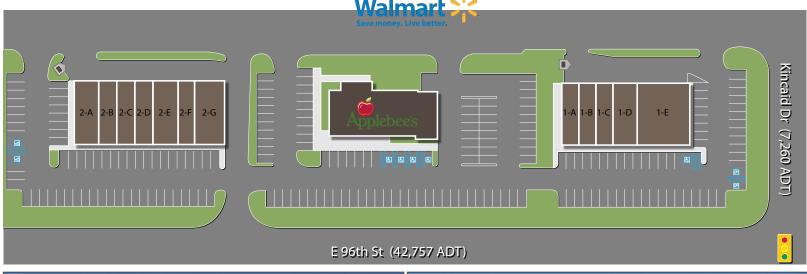

## **Property Highlights:**

- Situated as outlots to Wal-Mart Supercenter
- Multiple access points from E 96th St and Kincaid Dr
- Great visibility with exposure to over 50,000 vehicles per day
- Strong daytime population and affluent demographic
- Excellent trade area with national retailers that include Meijer, Wal-Mart, Marsh, Kohl's, Fry's, Staples, and more

## 8210 & 8350 E 96th St, Fishers, IN 46037

| North By Northeast II |                          |           | North By Northeast I |                                        |           |
|-----------------------|--------------------------|-----------|----------------------|----------------------------------------|-----------|
| Suite                 | Tenant                   | Size      | Suite                | Tenant                                 | Size      |
| 2-A                   | T-Mobile                 | 1,800 SF  | 1-A                  | Which Wich                             | 1,440 SF  |
| 2-B                   | Elegant Nails            | 1,440 SF  | 1-B                  | Yats                                   | 1,440 SF  |
| 2-C                   | Bob's Master Safe & Lock | 1,440 SF  | 1-C                  | Sally Beauty                           | 1,440 SF  |
| 2-D                   | EB Games                 | 1,440 SF  | 1-D                  | Cellular Connection (Verizon Wireless) | 1,936 SF  |
| 2-E                   | Qdoba Mexican Grill      | 2,160 SF  | 1-E                  | 21st Amendment                         | 4,075 SF  |
| 2-F                   | Smoothie King            | 1,440 SF  |                      |                                        |           |
| 2-G                   | Jimmy John's             | 2,520 SF  |                      |                                        |           |
| Total GLA             |                          | 12,240 SF | Total GLA            |                                        | 10,331 SF |