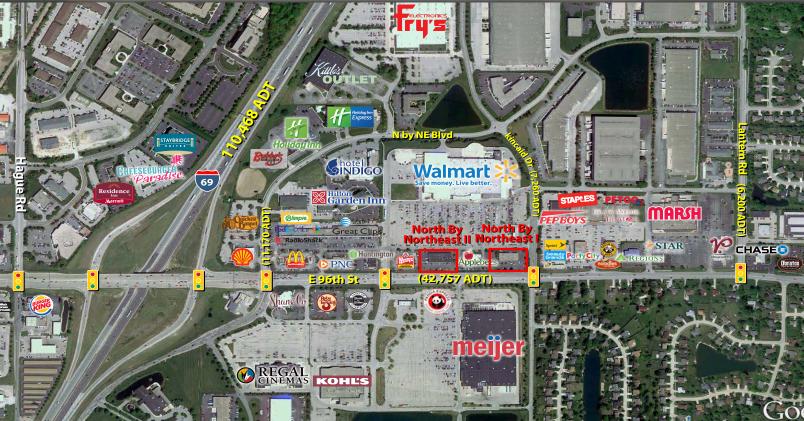

## **Property Highlights:**

- Situated as outlots to Wal-Mart Supercenter
- Multiple access points from E 96th St and Kincaid Dr
- Great visibility with exposure to over 50,000 vehicles per day
- Strong daytime population and affluent demographic
- Excellent trade area with national retailers that include Meijer, Wal-Mart, Marsh, Kohl's, Fry's, Staples, and more

## North By Northeast I & II 100% Occupied

## 8210 & 8350 E 96th St, Fishers, IN 46037

| North By Northeast II |                          |           | North By Northeast I |                                        |           |
|-----------------------|--------------------------|-----------|----------------------|----------------------------------------|-----------|
| Suite                 | Tenant                   | Size      | Suite                | Tenant                                 | Size      |
| 2-A                   | T-Mobile                 | 1,800 SF  | 1-A                  | Which Wich                             | 1,440 SF  |
| 2-B                   | Elegant Nails            | 1,440 SF  | 1-B                  | Yats                                   | 1,440 SF  |
| 2-C                   | Bob's Master Safe & Lock | 1,440 SF  | 1-C                  | Sally Beauty                           | 1,440 SF  |
| 2-D                   | EB Games                 | 1,440 SF  | 1-D                  | Cellular Connection (Verizon Wireless) | 1,936 SF  |
| 2-E                   | Qdoba Mexican Grill      | 2,160 SF  | 1-E                  | 21st Amendment                         | 4,075 SF  |
| 2-F                   | Smoothie King            | 1,440 SF  |                      |                                        |           |
| 2-G                   | Jimmy John's             | 2,520 SF  |                      |                                        |           |
| Total GLA             |                          | 12,240 SF | Total GLA            |                                        | 10,331 SF |