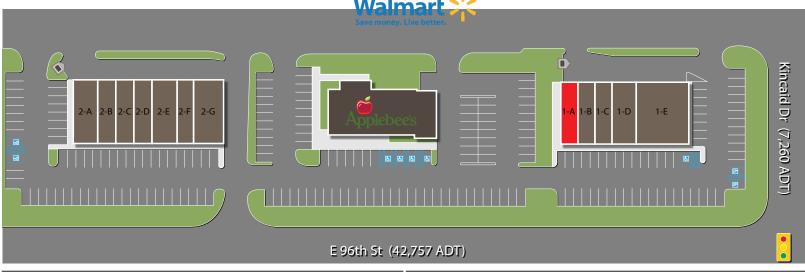

## North By Northeast I & II 1,440 SF Suite

## Take advantage of the great visibility this corner location offers!

8210 & 8350 E 96th St, Fishers, IN 46037

| North By Northeast II |                          |           | North By Northeast I |                                        |           |
|-----------------------|--------------------------|-----------|----------------------|----------------------------------------|-----------|
| Suite                 | Tenant                   | Size      | Suite                | Tenant                                 | Size      |
| 2-A                   | T-Mobile                 | 1,800 SF  | 1-A                  | AVAILABLE                              | 1,440 SF  |
| 2-B                   | Elegant Nails            | 1,440 SF  | 1-B                  | Yats                                   | 1,440 SF  |
| 2-C                   | Bob's Master Safe & Lock | 1,440 SF  | 1-C                  | Sally Beauty                           | 1,440 SF  |
| 2-D                   | EB Games                 | 1,440 SF  | 1-D                  | Cellular Connection (Verizon Wireless) | 1,936 SF  |
| 2-E                   | Qdoba Mexican Grill      | 2,160 SF  | 1-E                  | 21st Amendment                         | 4,075 SF  |
| 2-F                   | Smoothie King            | 1,440 SF  |                      |                                        |           |
| 2-G                   | Jimmy John's             | 2,520 SF  |                      |                                        |           |
| Total GLA             |                          | 12,240 SF | Total GLA            |                                        | 10,331 SF |