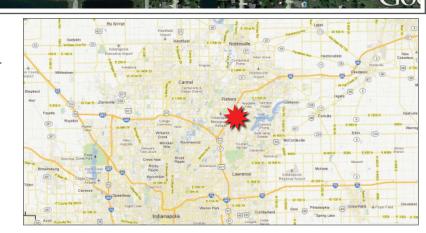

## **Property Highlights:**

- Situated as outlots to Wal-Mart Supercenter
- Multiple access points from E 96th St and Kincaid Dr
- Great visibility with exposure to over 50,000 vehicles per day
- Strong daytime population and affluent demographic
- Excellent trade area with national retailers that include Meijer, Wal-Mart, Marsh, Kohl's, Fry's, Staples, and more