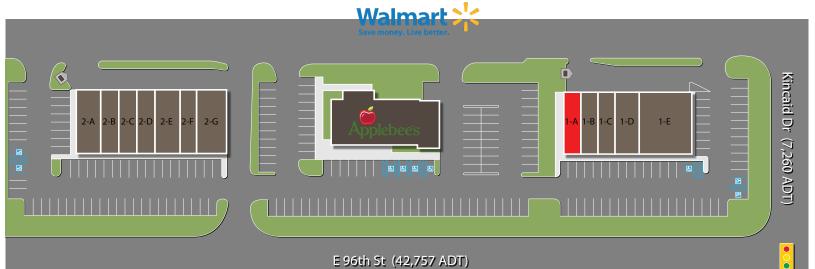

### Take advantage of the great visibility this corner location offersl

8210 & 8350 E 96th St, Fishers, IN 46037

Fishers, IN

| North By Northeast II |                          |           | North By Northeast I |                                        |           |
|-----------------------|--------------------------|-----------|----------------------|----------------------------------------|-----------|
| Suite                 | Tenant                   | Size      | Suite                | Tenant                                 | Size      |
| 2-A                   | T-Mobile                 | 1,800 SF  | 1-A                  | AVAILABLE                              | 1,440 SF  |
| 2-B                   | Elegant Nails            | 1,440 SF  | 1-B                  | Yats                                   | 1,440 SF  |
| 2-C                   | Bob's Master Safe & Lock | 1,440 SF  | 1-C                  | Sally Beauty                           | 1,440 SF  |
| 2-D                   | EB Games                 | 1,440 SF  | 1-D                  | Cellular Connection (Verizon Wireless) | 1,936 SF  |
| 2-Е                   | Qdoba Mexican Grill      | 2,160 SF  | 1-E                  | 21st Amendment                         | 4,075 SF  |
| <b>2-F</b>            | Smoothie King            | 1,440 SF  |                      |                                        |           |
| 2-G                   | Jimmy John's             | 2,520 SF  |                      |                                        |           |
| Total GLA             |                          | 12,240 SF | Total GLA            |                                        | 10,331 SF |

#### E 96th St (42,757 ADT)

For more information contact: Paul Rogozinski 317-789-8164 progozinski@veritasrealty.com

**Kyle Hughes** 317-789-8160 khughes@veritasrealty.com

930 E 66th St - Indianapolis, IN 46220 - ph. (317) 472-1800 - fax (317) 472-1802 - www.veritasrealty.com