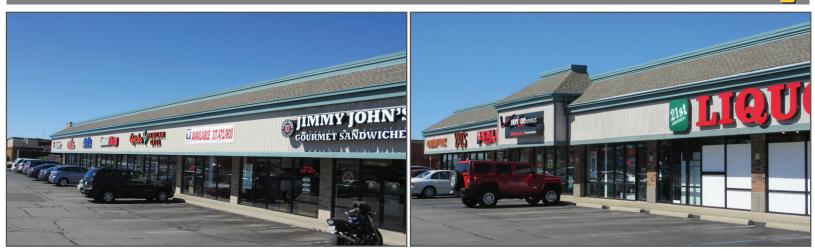

### Take advantage of the great visibility this corner location offersl

8210 & 8350 E 96th St, Fishers, IN 46037

Fishers, IN

| North By Northeast II |                          |           | North By Northeast I |                                        |           |
|-----------------------|--------------------------|-----------|----------------------|----------------------------------------|-----------|
| Suite                 | Tenant                   | Size      | Suite                | Tenant                                 | Size      |
| 2-A                   | T-Mobile                 | 1,800 SF  | 1-A                  | AVAILABLE                              | 1,440 SF  |
| 2-B                   | Elegant Nails            | 1,440 SF  | 1-B                  | Yats                                   | 1,440 SF  |
| 2-C                   | Bob's Master Safe & Lock | 1,440 SF  | 1-C                  | Sally Beauty                           | 1,440 SF  |
| 2-D                   | EB Games                 | 1,440 SF  | 1-D                  | Cellular Connection (Verizon Wireless) | 1,936 SF  |
| 2-Е                   | Qdoba Mexican Grill      | 2,160 SF  | 1-E                  | 21st Amendment                         | 4,075 SF  |
| <b>2-F</b>            | Smoothie King            | 1,440 SF  |                      |                                        |           |
| 2-G                   | Jimmy John's             | 2,520 SF  |                      |                                        |           |
| Total GLA             |                          | 12,240 SF | Total GLA            |                                        | 10,331 SF |