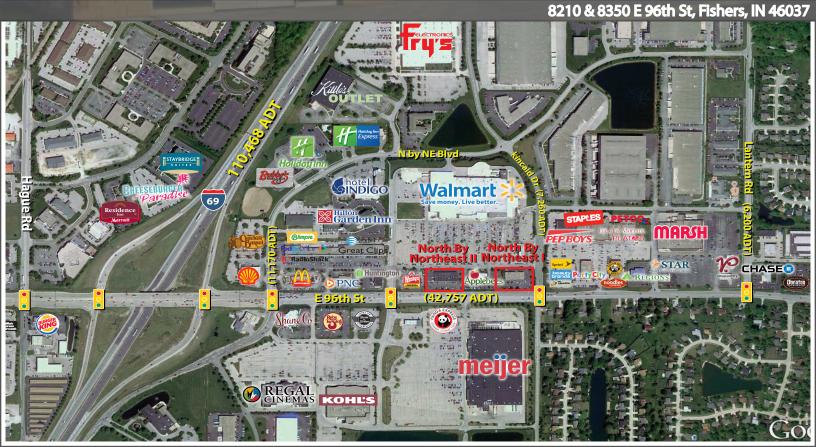

#### **Property Highlights:**

- Situated as outlots to Wal-Mart Supercenter
- Multiple access points from E 96th St and Kincaid Dr
- Great visibility with exposure to over 50,000 vehicles per day
- Strong daytime population and affluent demographic
- Excellent trade area with national retailers that include Meijer, Wal-Mart, Marsh, Kohl's, Fry's, Staples, and more

**Fishers**, IN

| Demographics         | 1 mile   | 3mile    | 5 mile    |
|----------------------|----------|----------|-----------|
| Estimated Population | 5,098    | 62,844   | 160,802   |
| Est. Avg. HH Income  | \$94,369 | \$96,606 | \$110,392 |

### Take advantage of the great visibility this corner location offersl

8210 & 8350 E 96th St, Fishers, IN 46037

Fishers, IN

| North By Northeast II |                          |           | North By Northeast I |                                        |           |
|-----------------------|--------------------------|-----------|----------------------|----------------------------------------|-----------|
| Suite                 | Tenant                   | Size      | Suite                | Tenant                                 | Size      |
| 2-A                   | T-Mobile                 | 1,800 SF  | 1-A                  | AVAILABLE                              | 1,440 SF  |
| 2-B                   | Elegant Nails            | 1,440 SF  | 1-B                  | Yats                                   | 1,440 SF  |
| 2-C                   | Bob's Master Safe & Lock | 1,440 SF  | 1-C                  | Sally Beauty                           | 1,440 SF  |
| 2-D                   | EB Games                 | 1,440 SF  | 1-D                  | Cellular Connection (Verizon Wireless) | 1,936 SF  |
| 2-Е                   | Qdoba Mexican Grill      | 2,160 SF  | 1-E                  | 21st Amendment                         | 4,075 SF  |
| <b>2-F</b>            | Smoothie King            | 1,440 SF  |                      |                                        |           |
| 2-G                   | Jimmy John's             | 2,520 SF  |                      |                                        |           |
| Total GLA             |                          | 12,240 SF | Total GLA            |                                        | 10,331 SF |