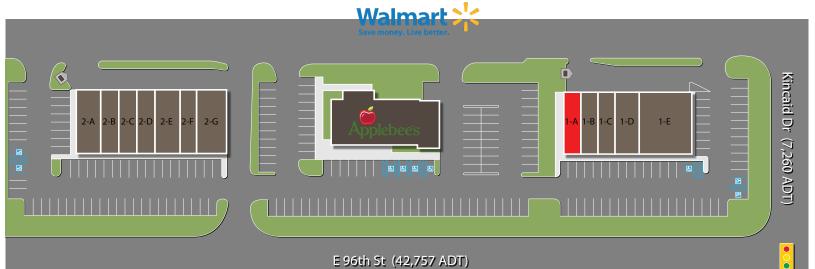

### 8210 & 8350 E 96th St, Fishers, IN 46037

| North By Northeast II |                                       |           | North By Northeast I |                                        |           |
|-----------------------|---------------------------------------|-----------|----------------------|----------------------------------------|-----------|
| Suite                 | Tenant                                | Size      | Suite                | Tenant                                 | Size      |
| 2-A                   | T-Mobile                              | 1,800 SF  | 1-A                  | AVAILABLE                              | 1,440 SF  |
| 2-B                   | Elegant Nails                         | 1,440 SF  | 1-B                  | Yats                                   | 1,440 SF  |
| 2-C                   | Bob's Master Safe & Lock              | 1,440 SF  | 1-C                  | Sally Beauty                           | 1,440 SF  |
| 2-D                   | EB Games                              | 1,440 SF  | 1-D                  | Cellular Connection (Verizon Wireless) | 1,936 SF  |
| <b>2-E</b>            | Qdoba Mexican Grill                   | 2,160 SF  | 1-E                  | 21st Amendment                         | 4,075 SF  |
| 2-F                   | Smoothie King                         | 1,440 SF  |                      |                                        |           |
| 2-G                   | Jimmy John's                          | 2,520 SF  |                      |                                        |           |
| <b>Fotal GLA</b>      | · · · · · · · · · · · · · · · · · · · | 12,240 SF | Total GLA            |                                        | 10,331 SF |

### E 96th St (42,757 ADT)

For more information contact: Paul Rogozinski 317-789-8164 progozinski@veritasrealty.com

**Kyle Hughes** 317-789-8160 khughes@veritasrealty.com

930 E 66th St - Indianapolis, IN 46220 - ph. (317) 472-1800 - fax (317) 472-1802 - www.veritasrealty.com