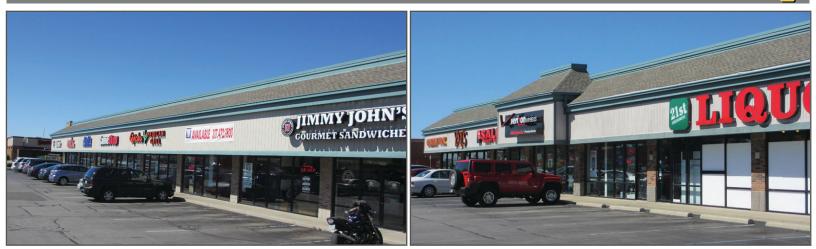

### 8210 & 8350 E 96th St, Fishers, IN 46037

| North By Northeast II |                          |           | North By Northeast I |                                        |           |
|-----------------------|--------------------------|-----------|----------------------|----------------------------------------|-----------|
| Suite                 | Tenant                   | Size      | Suite                | Tenant                                 | Size      |
| 2-A                   | T-Mobile                 | 1,800 SF  | 1-A                  | Golden Wok                             | 1,440 SF  |
| 2-B                   | Elegant Nails            | 1,440 SF  | 1–B                  | Yats                                   | 1,440 SF  |
| 2-C                   | Bob's Master Safe & Lock | 1,440 SF  | 1–C                  | Sally Beauty                           | 1,440 SF  |
| 2-D                   | EB Games                 | 1,440 SF  | 1–D                  | Cellular Connection (Verizon Wireless) | 1,936 SF  |
| 2-E                   | Qdoba Mexican Grill      | 2,160 SF  | 1-E                  | 21st Amendment                         | 4,075 SF  |
| 2-F                   | Smoothie King            | 1,440 SF  |                      |                                        |           |
| 2-G                   | Jimmy John's             | 2,520 SF  |                      |                                        |           |
| Total GLA             | N                        | 12,240 SF | Total GLA            | Â.                                     | 10,331 SF |