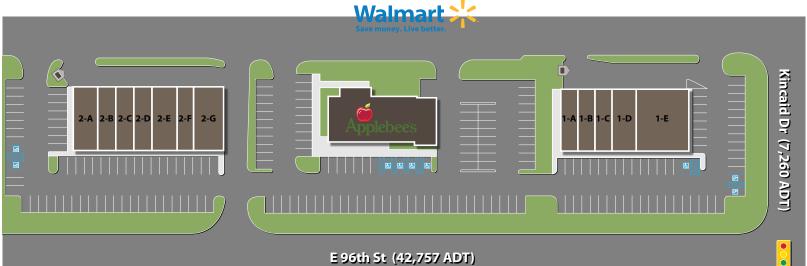

### 8210 & 8350 E 96th St, Fishers, IN 46037

| North By Northeast II |                          |           | North By Northeast I |                                        |           |
|-----------------------|--------------------------|-----------|----------------------|----------------------------------------|-----------|
| Suite                 | Tenant                   | Size      | Suite                | Tenant                                 | Size      |
| 2-A                   | T-Mobile                 | 1,800 SF  | 1-A                  | Golden Wok                             | 1,440 SF  |
| 2-B                   | Elegant Nails            | 1,440 SF  | 1–B                  | Yats                                   | 1,440 SF  |
| 2-C                   | Bob's Master Safe & Lock | 1,440 SF  | 1–C                  | Sally Beauty                           | 1,440 SF  |
| 2-D                   | EB Games                 | 1,440 SF  | 1–D                  | Cellular Connection (Verizon Wireless) | 1,936 SF  |
| 2-E                   | Qdoba Mexican Grill      | 2,160 SF  | 1-E                  | 21st Amendment                         | 4,075 SF  |
| 2-F                   | Smoothie King            | 1,440 SF  |                      |                                        |           |
| 2-G                   | Jimmy John's             | 2,520 SF  |                      |                                        |           |
| Total GLA             | N                        | 12,240 SF | Total GLA            | Â.                                     | 10,331 SF |

#### E 96th St (42,757 ADT)

For more information contact: Paul Rogozinski 317-789-8164 progozinski@veritasrealty.com

Kyle Hughes 317-789-8160 khughes@veritasrealty.com

930 E 66th St - Indianapolis, IN 46220 - ph. (317) 472-1800 - fax (317) 472-1802 - www.veritasrealty.com