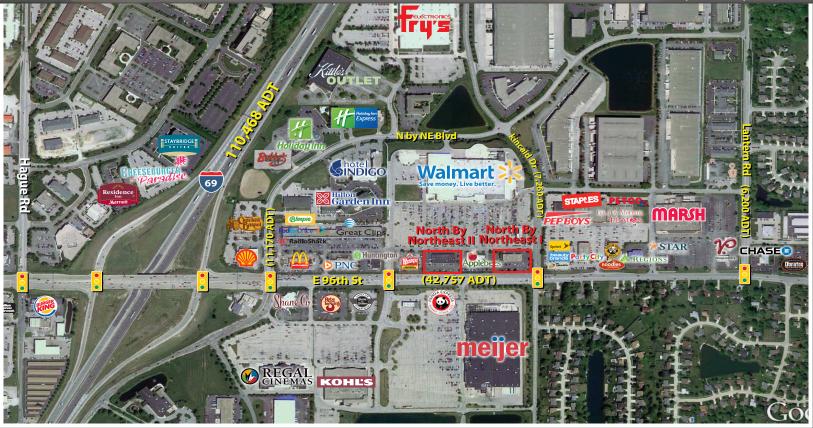

### Property Highlights:

- Situated as outlots to Wal-Mart Supercenter
- Multiple access points from E 96th St and Kincaid Dr
- Great visibility with exposure to over 50,000 vehicles per day
- Strong daytime population and affluent demographic
- Excellent trade area with national retailers that include Meijer, Wal-Mart, Marsh, Kohl's, Fry's, Staples, and more

| Demographics         | 1 mile   | 3 mile   | 5 mile    |
|----------------------|----------|----------|-----------|
| Estimated Population | 5,098    | 62,844   | 160,802   |
| Est. Avg. HH Income  | \$94,369 | \$96,606 | \$110,392 |