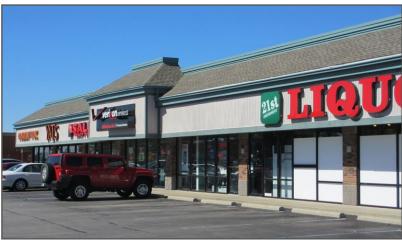

## North By Northeast I & II Two 1,440 SF Suites Available

8210 & 8350 E 96th St, Fishers, IN 46037

## North By Northeast I & II Two 1,440 SF Suites Available

8210 & 8350 E 96th St, Fishers, IN 46037

| North By Northeast II |                          |           | North By Northeast I |                                        |           |
|-----------------------|--------------------------|-----------|----------------------|----------------------------------------|-----------|
| Suite                 | Tenant                   | Size      | Suite                | Tenant                                 | Size      |
| 2-A                   | T-Mobile                 | 1,800 SF  | 1-A                  | Sushi Eight                            | 1,440 SF  |
| 2-B                   | Elegant Nails            | 1,440 SF  | 1-B                  | Yats                                   | 1,440 SF  |
| 2-C                   | Bob's Master Safe & Lock | 1,440 SF  | 1-C                  | Available                              | 1,440 SF  |
| 2-D                   | Available                | 1,440 SF  | 1-D                  | Cellular Connection (Verizon Wireless) | 1,936 SF  |
| 2-E                   | Qdoba Mexican Grill      | 2,160 SF  | 1-E                  | 21st Amendment                         | 4,075 SF  |
| 2-F                   | Smoothie King            | 1,440 SF  |                      |                                        |           |
| 2-G                   | Jimmy John's             | 2,520 SF  |                      |                                        |           |
| Total GLA             |                          | 12,240 SF | Total GLA            |                                        | 10,331 SF |