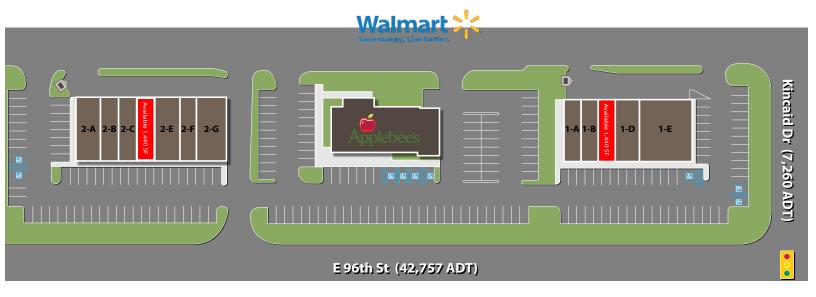

## North By Northeast I & II Two 1,440 SF Suites Available

8210 & 8350 E 96th St, Fishers, IN 46037

| North By Northeast II |                          |           | North By Northeast I |                                        |           |
|-----------------------|--------------------------|-----------|----------------------|----------------------------------------|-----------|
| Suite                 | Tenant                   | Size      | Suite                | Tenant                                 | Size      |
| 2-A                   | T-Mobile                 | 1,800 SF  | 1-A                  | Sushi Eight                            | 1,440 SF  |
| 2-B                   | Elegant Nails            | 1,440 SF  | 1-B                  | Yats                                   | 1,440 SF  |
| 2-C                   | Bob's Master Safe & Lock | 1,440 SF  | 1-C                  | Available                              | 1,440 SF  |
| 2-D                   | Available                | 1,440 SF  | 1-D                  | Cellular Connection (Verizon Wireless) | 1,936 SF  |
| 2-E                   | Qdoba Mexican Grill      | 2,160 SF  | 1-E                  | 21st Amendment                         | 4,075 SF  |
| 2-F                   | Smoothie King            | 1,440 SF  |                      |                                        |           |
| 2-G                   | Jimmy John's             | 2,520 SF  |                      |                                        |           |
| Total GLA             |                          | 12,240 SF | Total GLA            |                                        | 10,331 SF |