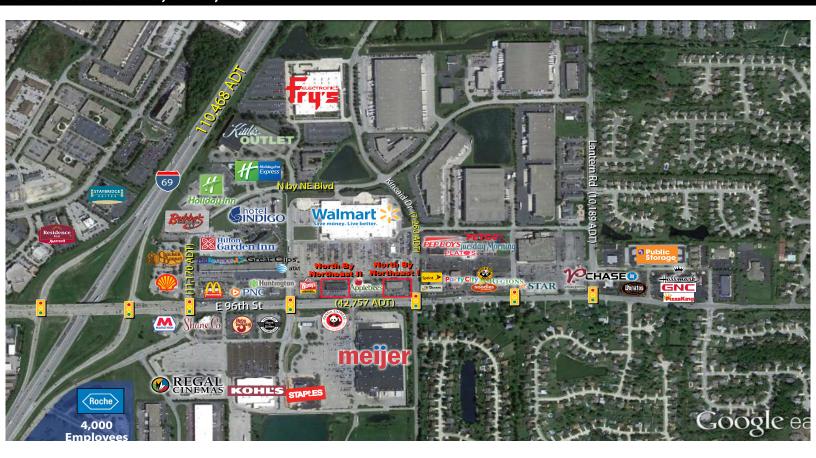

## North By Northeast I & II Two 1,440 SF Suites Available

8210 & 8350 E 96th St, Fishers, IN 46037

## **Property Highlights:**

- Situated as outlots to Wal-Mart Supercenter
- Multiple access points from E 96th St and Kincaid Dr
- Great visibility with exposure to over 50,000 vehicles per day
- Strong daytime population and affluent demographic
- Excellent trade area with national retailers that include Meijer, Wal-Mart, Kohl's, Fry's, Staples, and more