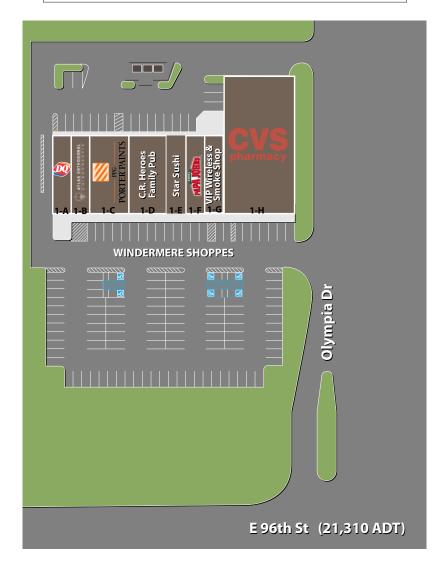

## 10562 E 96th St, Fishers, IN 46038

| Windermere Shoppes |                           |           |  |
|--------------------|---------------------------|-----------|--|
| Suite              | Tenant                    | Size      |  |
| 1-A                | DairyQueen                | 1,600 SF  |  |
| 1-B                | Atlas Chiropractor        | 1,600 SF  |  |
| 1-C                | Porter Paints             | 3,200 SF  |  |
| 1-D                | C.R. Heroes Family Pub    | 3,200 SF  |  |
| 1-E                | Star Sushi                | 1,600 SF  |  |
| 1-F                | Papa John's               | 1,600 SF  |  |
| 1-G                | VIP Wireless & Smoke Shop | 1,600 SF  |  |
| 1-H                | CVS Pharmacy              | 10,722 SF |  |
| Total GLA          |                           | 25,122 SF |  |