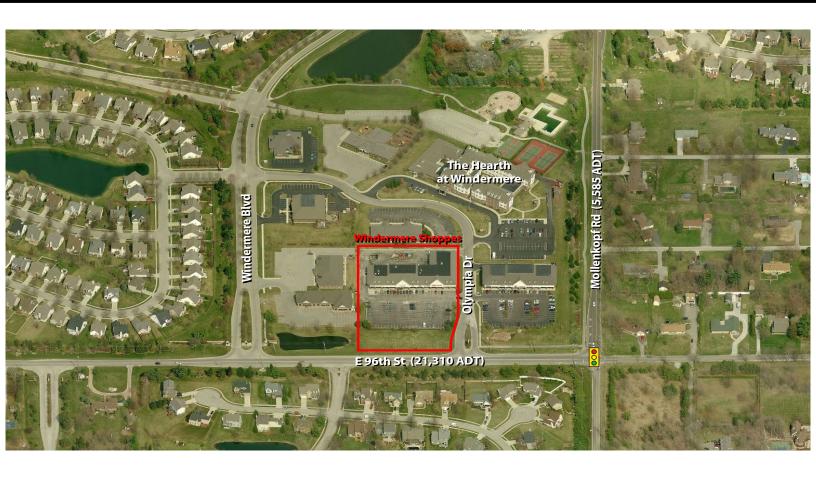

## **FULLY LEASED**Windermere Shoppes

10562 E 96th St, Fishers, IN 46038

## **Property Highlights:**

- FULLY LEASED
- Center is ideally located in affluent and densely populated area in Fishers
- Join CVS Pharmacy, Dairy Queen, Papa John's, and more at this excellent neighborhood location
- Offering ample parking and outstanding visibility from 96th Street
- Great opportunity for a restaurant user