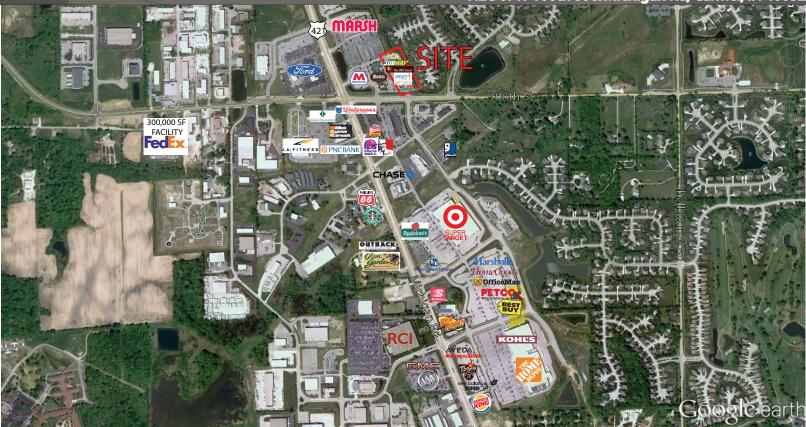

## **Property Highlights:**

- Excellent neighborhood location with great visibility and ample parking; ideal for service related retail users. Located at the Northeast corner of 106th Street & Michigan Road, same center as Marsh
- Neighboring retailers include SuperTarget, Wendy's, Home Depot, Kohl's, Best Buy & Walgreens
- Ideally situated in Hamilton County, the most rapidly growing and affluent county in Indiana
- Located near new 300,000 SF FedEx Facility
- Monument signage available on 106th St