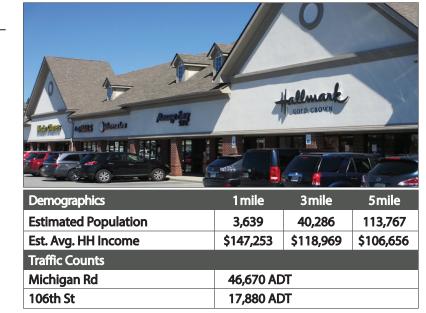

## **Property Highlights:**

- Excellent neighborhood location with great visibility and ample parking; ideal for service related retail users. Located at the Northeast corner of 106th Street & Michigan Road, same center as Marsh
- Neighboring retailers include SuperTarget, Wendy's, Home Depot, Kohl's, Best Buy & Walgreens
- Ideally situated in Hamilton County, the most rapidly growing and affluent county in Indiana
- Located near new 300,000 SF FedEx Facility
- Monument signage available on 106th St