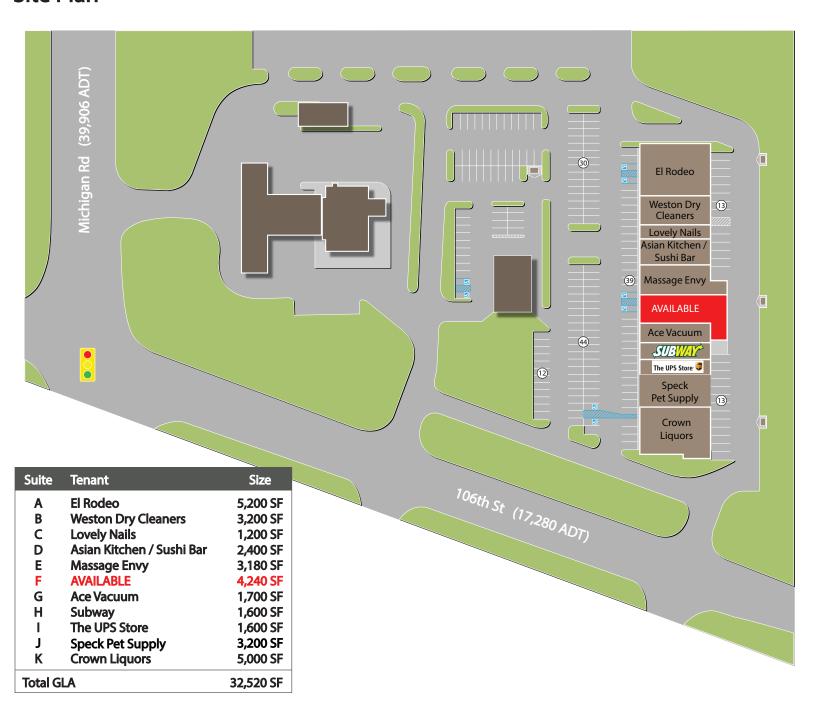

## Site Plan

For more information contact:

Paul Rogozinski

317-789-8164

progozinski@veritasrealty.com

930 E 66th St - Indianapolis, IN 46220 - ph. (317) 472-1800 - fax (317) 472-1802 - www.veritasrealty.com