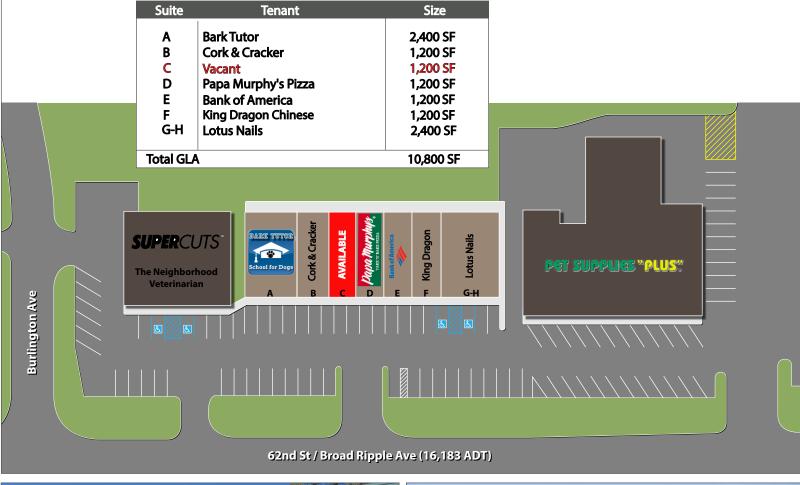

#### **PROPERTY HIGHLIGHTS:**

- 1,200 SF Available For Lease
- Prime neighborhood retail center in booming Broad Ripple/Glendale trade area
- Multiple points of access from Broad Ripple Ave with excellent visibility
- Strong demographics surrounding with an average household income of \$112,961 within a 3-mile radius
- Situated in high traffic area on Broad Ripple Blvd & Keystone Ave intersection with over 48,600+ cars per day passing
- Surrounding area retailers include Target, Lowe's, Walgreens, Ross, Old Navy, Five Below, Pets Supplies Plus and more