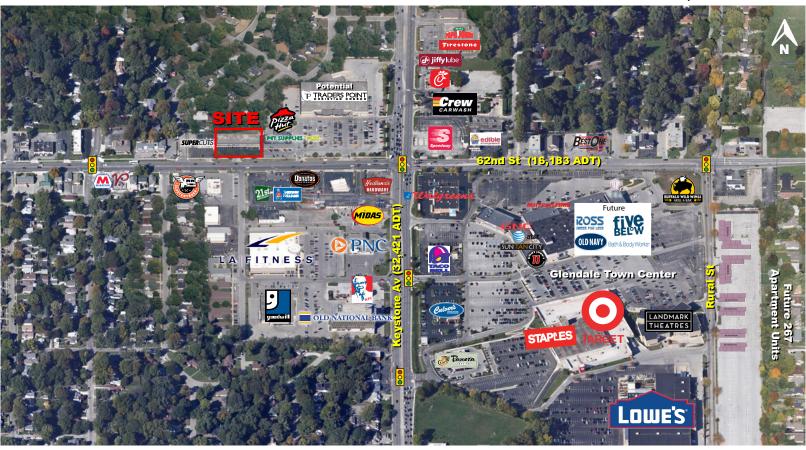

#### **PROPERTY HIGHLIGHTS:**

- 1,200 SF Available For Lease
- Prime neighborhood retail center in booming Broad Ripple/Glendale trade area
- Multiple points of access from Broad Ripple Ave with excellent visibility
- Strong demographics surrounding with an average household income of \$112,961 within a 3-mile radius
- Situated in high traffic area on Broad Ripple Blvd & Keystone Ave intersection with over 48,600+ cars per day passing
- Surrounding area retailers include Target, Lowe's, Walgreens, Ross, Old Navy, Five Below, Pets Supplies Plus and more