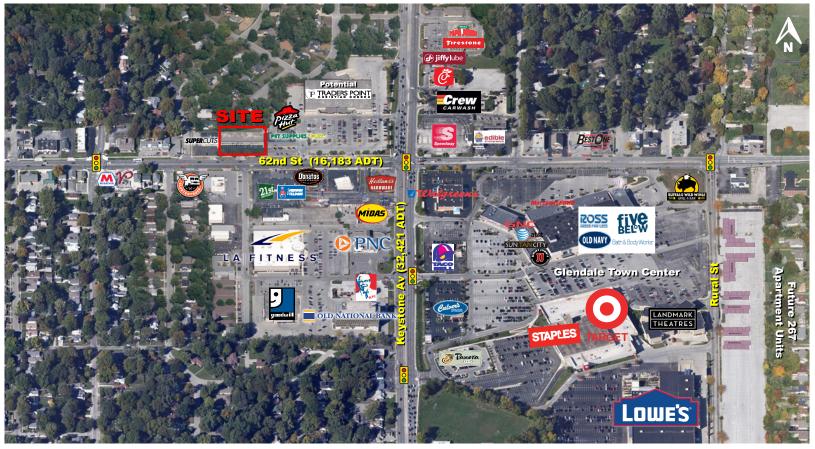

### **PROPERTY HIGHLIGHTS:**

- Fully Occupied
- Prime neighborhood retail center in booming Broad Ripple/Glendale trade area
- Multiple points of access from Broad Ripple Ave with excellent visibility
- Strong demographics surrounding with an average household income of \$112,961 within a 3-mile radius
- Situated in high traffic area on Broad Ripple Blvd & Keystone Ave intersection with over 48,600+ cars per day passing
- Surrounding area retailers include Target, Lowe's, Walgreens, Ross, Old Navy, Five Below, Pets Supplies Plus and more

| DEMOGRAPHICS       | 1 MILE   | 3 MILE    | 5 MILE   |
|--------------------|----------|-----------|----------|
| Population:        | 11,604   | 75,165    | 224,325  |
| Average HH Income: | \$90,628 | \$112,961 | \$85,265 |
| Households:        | 5,783    | 34,926    | 99,233   |