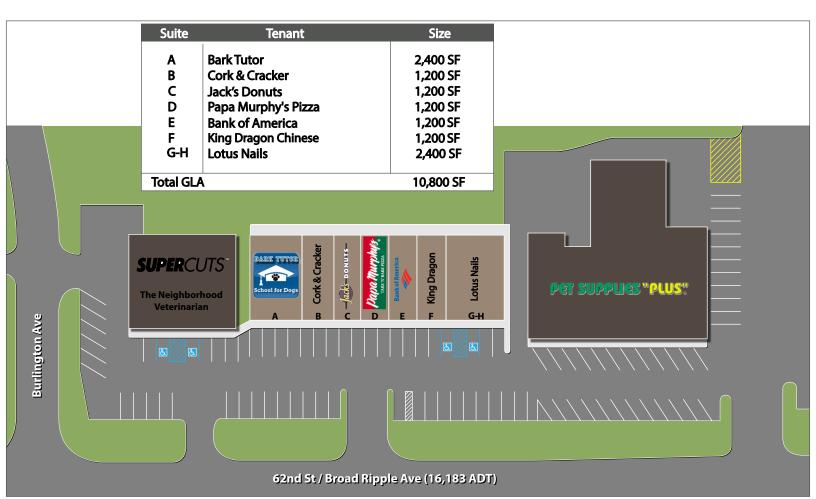

# **GLENDALE SHOPPES** FULLY LEASED

SITE PLAN

CHAIN\_INKS

Information within this brochure has been obtained from sources believed reliable, but we make no representations or warranties, expressed or implied, as to the accuracy of the information. Prospective tenant and tenant representatives must verify the information and bears all risk for any inaccuracies as it relates to property and market information.