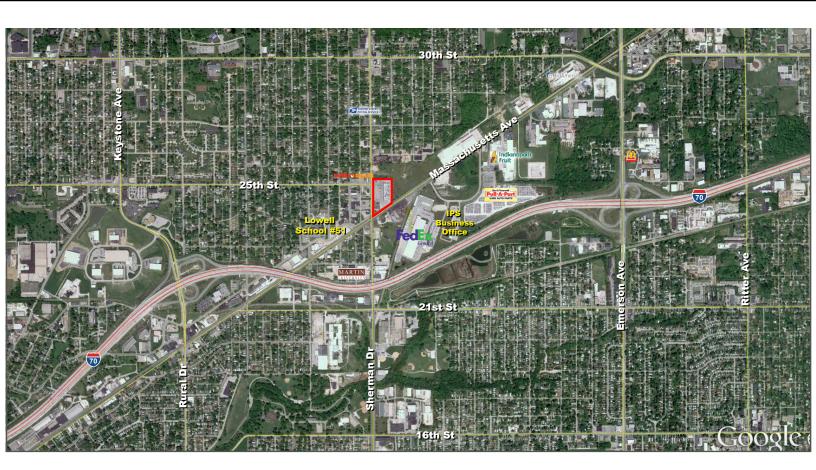

### **Brightwood Plaza**

800 - 7,500 SF

2435 N Sherman Dr, Indianapolis, IN 46218

#### **Property Highlights:**

- Safeway Grocery anchored center located in a densely populated area of Indianapolis
- 7,500 SF retail space for lease
- Highly visilble location situated at the NEC of N. Sherman Dr. and Massachusetts Ave
- Co-tenants include PNC Bank and Safeway Grocery