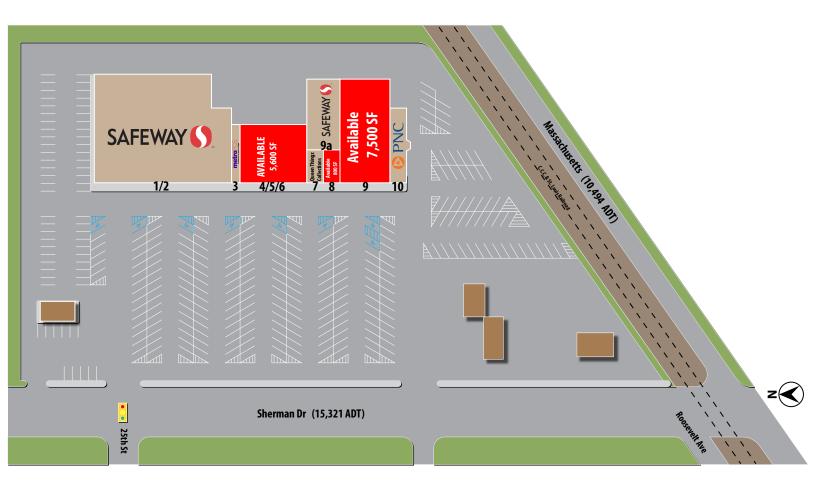

#### Site Plan

| Suite    | Tena                     | ant Size            |
|----------|--------------------------|---------------------|
| 1/2<br>3 | Safeway<br>Metro PCS     | 20,450 SF<br>700 SF |
| 4/5/6    | AVAILABLE                | 5,600 SF            |
| 7        | Queen Thingz Collections | 800 SF              |
| 8        | AVAILABLE                | 800 SF              |
| 9a       | Safeway                  | 3,400 SF            |
| 9        | AVAILABLE                | 7,500 SF            |
| 10       | PNC                      | 1,650 SF            |
|          | Total GLA                | 40,900 SF           |