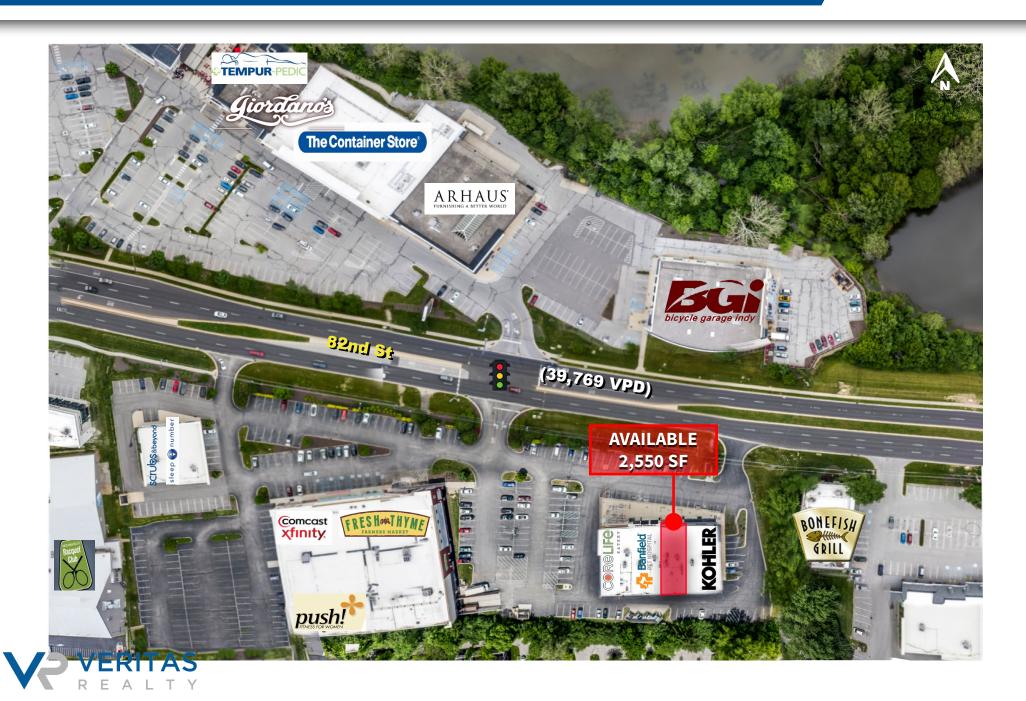

2,550 SF AVAILABLE | FOR LEASE

4335 East 82nd St., Indianapolis, IN 46250

#### **PROPERTY HIGHLIGHTS:**

- 2,550 SF Available | Formerly occupied by Profile by Sanford
- First class construction with ample parking and high performing co-tenants
- Anchored by high volume Fresh Thyme Farmer's Market
- Located on E. 82nd Street retail corridor between two of the most prominent shopping districts in the Indianapolis Metro Area
- Shared stop light with the prominent River's Edge Shopping Center (Nordstrom Rack, Container Store, BuyBuy Baby, ARHAUS, Harry & Izzy's Steakhouse and Giordano's
- 1.5 miles west of Castleton Square Mall and 1/2 mile east of The Fashion Mall