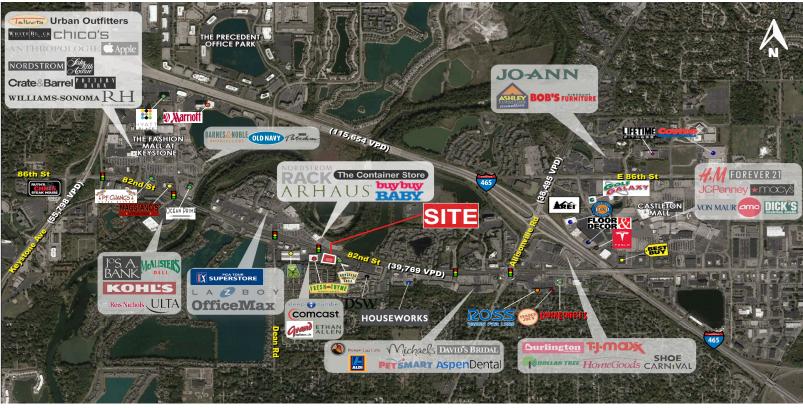

2,550 SF AVAILABLE | FOR LEASE

4335 East 82nd St., Indianapolis, IN 46250

#### **PROPERTY HIGHLIGHTS:**

- 2,550 SF Available | Formerly occupied by Profile by Sanford
- First class construction with ample parking and high performing co-tenants
- Anchored by high volume Fresh Thyme Farmer's Market
- Located on E. 82nd Street retail corridor between two of the most prominent shopping districts in the Indianapolis Metro Area
- Shared stop light with the prominent River's Edge Shopping Center (Nordstrom Rack, Container Store, BuyBuy Baby, ARHAUS, Harry & Izzy's Steakhouse and Giordano's
- 1.5 miles west of Castleton Square Mall and 1/2 mile east of The Fashion Mall