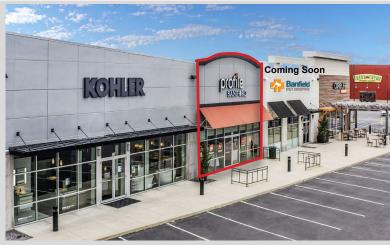

#### **PROPERTY HIGHLIGHTS:**

- 2,550 SF Available | Formerly occupied by Profile by Sanford
- First class construction with ample parking and high performing co-tenants
- Anchored by high volume Fresh Thyme Farmer's Market
- Located on E. 82nd Street retail corridor between two of the most prominent shopping districts in the Indianapolis Metro Area
- Shared stop light with the prominent River's Edge Shopping Center (Nordstrom Rack, Container Store, BuyBuy Baby, ARHAUS, Harry & Izzy's Steakhouse and Giordano's
- 1.5 miles west of Castleton Square Mall and 1/2 mile east of The Fashion Mall

# **CENTER PHOTOS**

2,550 SF AVAILABLE | FOR LEASE

2,550 SF AVAILABLE | FOR LEASE

Information within this brochure has been obtained from sources believed reliable, but we make no representations or warranties, expressed or implied, as to the accuracy of the information. Prospective tenant and tenant representatives must verify the information and bears all risk for any inaccuracies as it relates to property and market information.