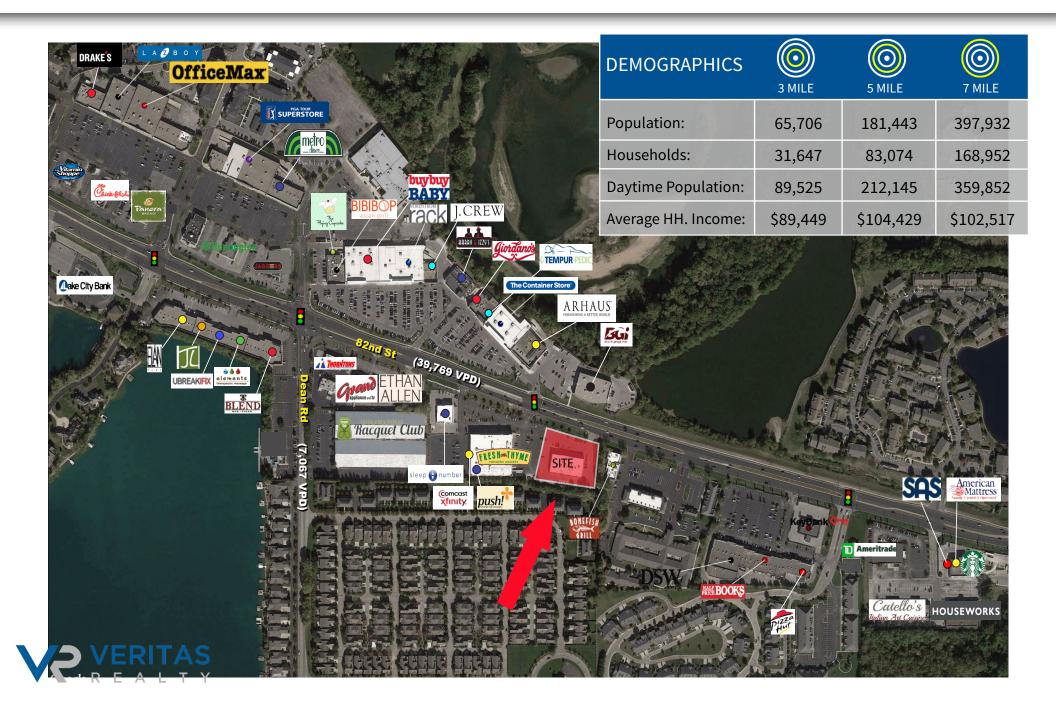

#### **PROPERTY HIGHLIGHTS:**

- 2,550 SF Available | Formerly occupied by Profile by Sanford
- First class construction with ample parking and high performing co-tenants
- Anchored by high volume Fresh Thyme Farmer's Market
- Located on E. 82nd Street retail corridor between two of the most prominent shopping districts in the Indianapolis Metro Area
- Shared stop light with the prominent River's Edge Shopping Center (Nordstrom Rack, Container Store, BuyBuy Baby, ARHAUS, Harry & Izzy's Steakhouse and Giordano's
- 1.5 miles west of Castleton Square Mall and 1/2 mile east of The Fashion Mall