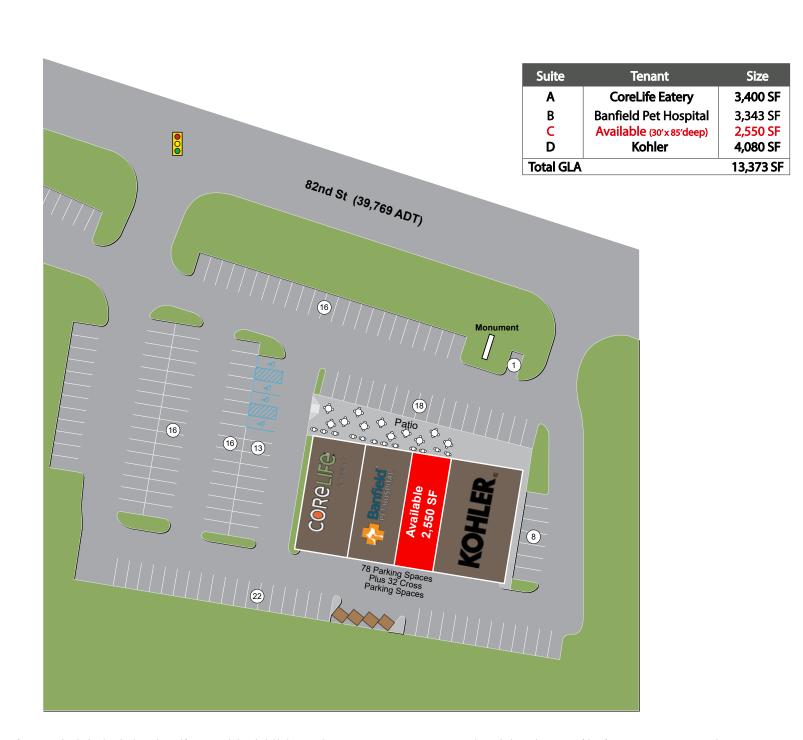

2,550 SF AVAILABLE | FOR LEASE

4335 East 82nd St., Indianapolis, IN 46250

#### **PROPERTY HIGHLIGHTS:**

- 2,550 SF Available | Formerly occupied by Profile by Sanford
- First class construction with ample parking and high performing co-tenants
- Anchored by high volume Fresh Thyme Farmer's Market
- Located on E. 82nd Street retail corridor between two of the most prominent shopping districts in the Indianapolis Metro Area
- Shared stop light with the prominent River's Edge Shopping Center (Nordstrom Rack, Container Store, BuyBuy Baby, ARHAUS, Harry & Izzy's Steakhouse and Giordano's
- 1.5 miles west of Castleton Square Mall and 1/2 mile east of The Fashion Mall